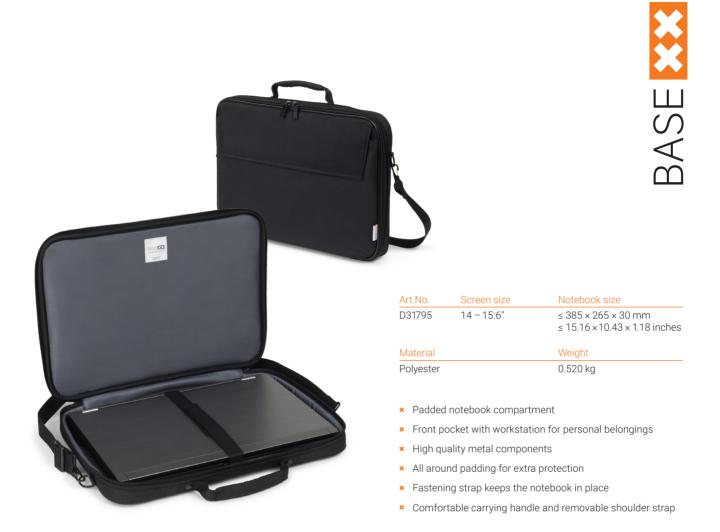

## **LAPTOP BAG CLAMSHELL 14-15.6**

Your notebook measuring will arrive at its destination safely with the BASE XX clamshell bag. The main compartment is furnished with particularly thick padding, which means your device is completely protected from bumps and shocks.

A fastening strap also ensures that your device is held in place securely without slipping. Documents and mobile accessories such as your smartphone, business cards, pens and so on are always within easy reach in the zip pocket on the front. The length—adjustable and removable shoulder strap and handle make the bag very easy to carry. BASE XX emphasises the durability of the product with an extended five year guarantee.