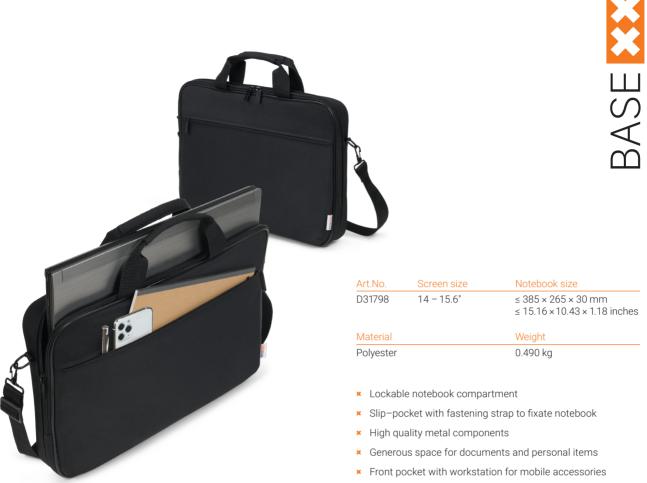

## LAPTOP BAG TOPLOADER 14-15.6

Your notebook will arrive at its destination safely with this BASE XX toploader model. Regardless whether you are on the go in a professional or private capacity, your electronic device is well protected in the padded pocket.

A fastening strap also ensures that your device is held in place securely without slipping. The main compartment offers additional space for documents and personal items. Mobile accessories such as your smartphone, business cards, pens and so on are always within easy

reach in the front zip pocket with built-in workstation. The length-adjustable and removable shoulder strap and handles make the bag very easy to carry. BASE XX emphasises the durability of the product with an extended five year guarantee.