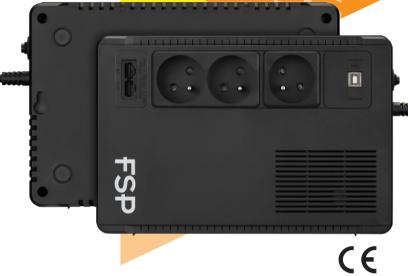

The most worthy option of computer work station

- ► Wall-mounted design
- ▶ Optional 5V/1A USB Type A power supply slot
- ▶ Optional USB Type B communication link function
- ► Optional RJ11/45 surge protection
- ► Excellent microprocessor control for high reliability
- ► Provides stable voltage through boost and buck
- ► Automatic restart when utility power is restored
- ► Cold start mode