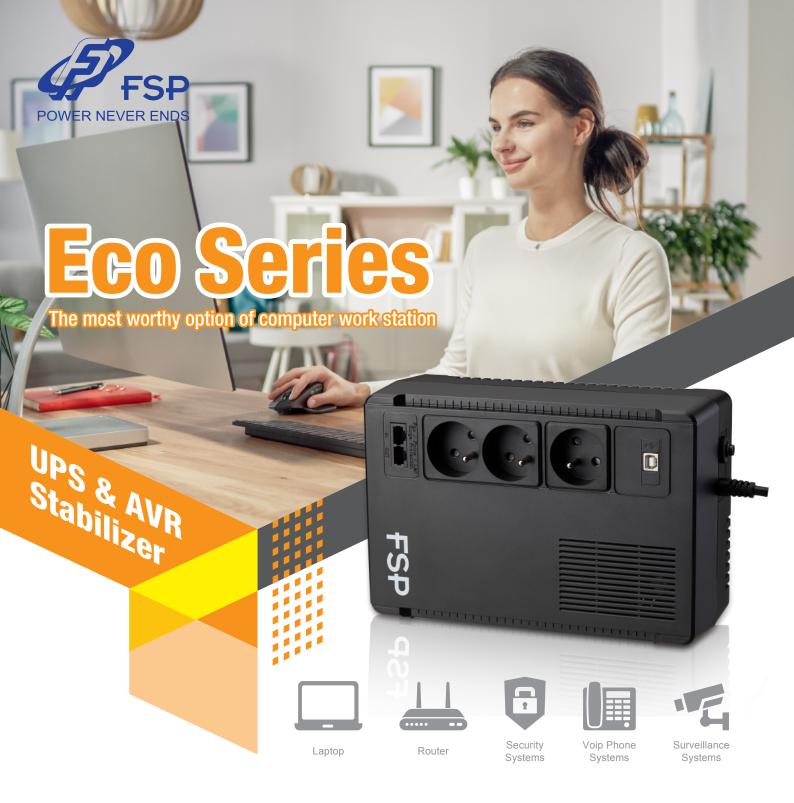

## Applications

Eco series can supply power to computers, screens, routers, and other equipment, considered to be topping on their priority list for home computers or small office computer workstations. Besides, it also has USB Type A charging port which can provide 5V/1A power for mobile devices (such as mobile phones, tablets, hand-held game consoles, and others).

The most worthy option of computer work station

- ► Wall-mounted design
- ▶ Optional 5V/1A USB Type A power supply slot
- ▶ Optional USB Type B communication link function
- ► Optional RJ11/45 surge protection
- ► Excellent microprocessor control for high reliability
- ► Provides stable voltage through boost and buck
- ► Automatic restart when utility power is restored
- ► Cold start mode