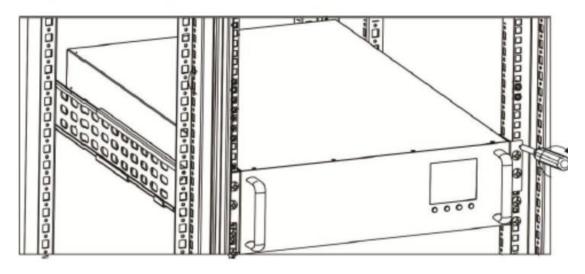

Step 5: Fix the UPS in position with 4 screws.

Step 6: Assembly complete.

Step 2: Use 4 screws to mount rail sliders in back. See chart below:

Step 3: According to UPS height, put nuts on proper location.

Step 4: Put UPS on the rail support

Step 5: Fix the UPS in position with screws

Step 6: Assembly complete