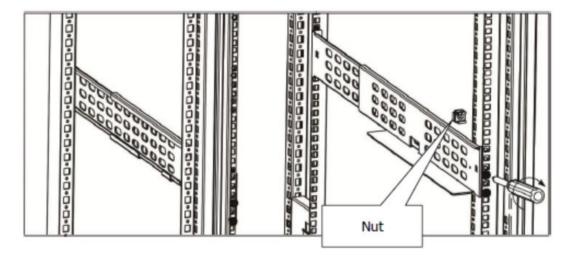

Step 2: Use 4 pieces of M6 screws to mount rail sliders into chassis. See chart below:

Step 3: According to UPS height, put 6 pieces of nuts on proper location.

Step 4: Put UPS with assembled ears on the rail support.