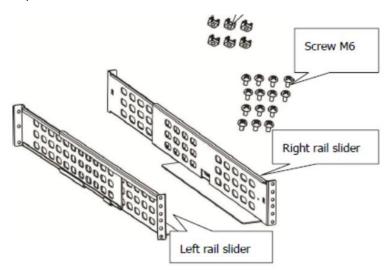

# 3.2 Assembly Step: (Rail Kit 700/Rail kit 1100)

**Step 1:** Insert 4 pieces of fixing nuts into the following locations of rail sliders. Be sure fix them firmly. Then, pull apart two ends of rail sliders and place them in a chassis. Be sure the pulling distance meets the depth of rack chassis and place fixing studs to the corresponding holes on supporting columns. For example, if depth of rack chassis is 700mm, please pull the length of rail sliders is 700mm.

Step 2: Use 4 pieces of M6 screws to mount rail sliders into chassis. See chart below:

Step 3: According to UPS height, put 6 pieces of nuts on proper location.

Step 4: Put UPS with assembled ears on the rail support.