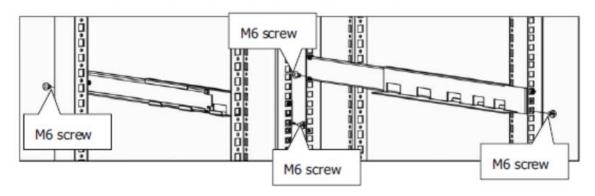

Step 2: Use 4 pieces of M6 screws to mount rail sliders into chassis. See chart below:

Step 3: According to UPS height, put 6 pieces of nuts on proper location.

Step 4: Put UPS with assembled ears on the rail support.