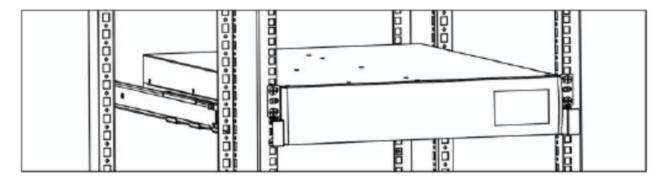

Step 5: Fix the UPS in position with 4 screws.

Step 6: Assembly complete.

Step 2: Use 4 screws to mount rail sliders in back. See chart below:

Step 3: According to UPS height, put nuts on proper location.

Step 4: Put UPS on the rail support

Step 5: Fix the UPS in position with screws

Step 6: Assembly complete