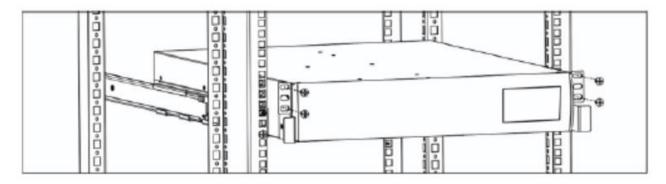

Step 5: Fix the UPS in position with 4 screws.

Step 6: Assembly complete.

Step 2: Use 4 screws to mount rail sliders in back. See chart below:

Step 3: According to UPS height, put nuts on proper location.

Step 4: Put UPS on the rail support

Step 5: Fix the UPS in position with screws

Step 6: Assembly complete