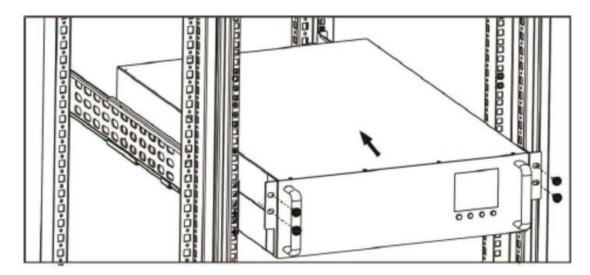

Step 2: Use 4 pieces of M6 screws to mount rail sliders into chassis. See chart below:

Step 3: According to UPS height, put 6 pieces of nuts on proper location.

Step 4: Put UPS with assembled ears on the rail support.

Step 5: Fix the UPS in position with 4 screws.

Step 6: Assembly complete.

Step 2: Use 4 screws to mount rail sliders in back. See chart below:

Step 3: According to UPS height, put nuts on proper location.