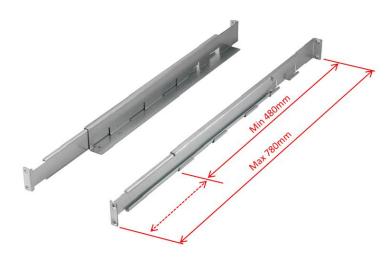

# 2. Dimensions;

- \* Both of the following model, height is 1U (44.4mm).
- (1). Rail Kit 700: Dimension Min/Max (mm) | 31-010008-00G

The Rail Kit is 480mm in Min, and 780mm in Max.