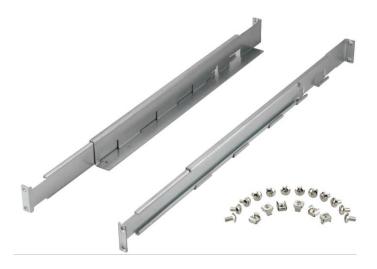

# **FSP Rail kits**

# 1. Over View



# 2. Dimensions;

- \* Both of the following model, height is 1U (44.4mm).
- (1). Rail Kit 700: Dimension Min/Max (mm) | 31-010008-00G

The Rail Kit is 480mm in Min, and 780mm in Max.



# (2). Rail Kit 1100: Dimension Min/Max (mm) | 31-010052-00G

The Rail Kit is 550mm in Min, and 1,100mm in Max.



# (3). Rail Kit 2U: Dimension Min/Max (mm) | 31-010248-00G

The Rail Kit is 550mm in Min, and 800mm in Max.



<sup>\*\*</sup>it can meet the depth of cabinet is 600-700mm\*\*

# (4). Height of Rail kit stand.

- **a.** Rail Kit 700/Rail kit 1100, both can stand the weight of product is 6KG; (if need more stronger, please refer to 2U)
- b. Rail Kit 2U, it can stand 100kg.

#### 3. Installation Guide:

# 3.1 Package contents:



# 3.2 Assembly Step: (Rail Kit 700/Rail kit 1100)

**Step 1:** I