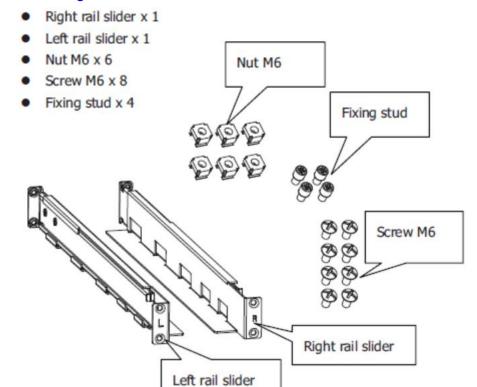

# **FSP Rail kits**

# 1. Over View



# 2. Dimensions;

- \* Both of the following model, height is 1U (44.4mm).
- (1). Rail Kit 700: Dimension Min/Max (mm) | 31-010008-00G

The Rail Kit is 480mm in Min, and 780mm in Max.



# (2). Rail Kit 1100: Dimension Min/Max (mm) | 31-010052-00G

The Rail Kit is 550mm in Min, and 1,100mm in Max.



# (3). Rail Kit 2U: Dimension Min/Max (mm) | 31-010248-00G

The Rail Kit is 550mm in Min, and 800mm in Max.



<sup>\*\*</sup>it can meet the depth of cabinet is 600-700mm\*\*

# (4). Height of Rail kit stand.

- **a.** Rail Kit 700/Rail kit 1100, both can stand the weight of product is 6KG; (if need more stronger, please refer to 2U)
- b. Rail Kit 2U, it can stand 100kg.

#### 3. Installation Guide:

# 3.1 Package contents:



# 3.2 Assembly Step: (Rail Kit 700/Rail kit 1100)

**Step 1:** Insert 4 pieces of fixing nuts into the following locations of rail sliders. Be sure fix them firmly. Then, pull apart two ends of rail sliders and place them in a chassis. Be sure the pulling distance meets the depth of rack chassis and place fixing studs to the corresponding holes on supporting columns. For example, if depth of rack chassis is 700mm, please pull the length of rail sliders is 700mm.



Step 2: Use 4 pieces of M6 screws to mount rail sliders into chassis. See chart below:



Step 3: According to UPS height, put 6 pieces of nuts on proper location.



Step 4: Put UPS with assembled ears on the rail support.



Step 5: Fix the UPS in position with 4 screws.



Step 6: Assembly complete.





Step 2: Use 4 screw