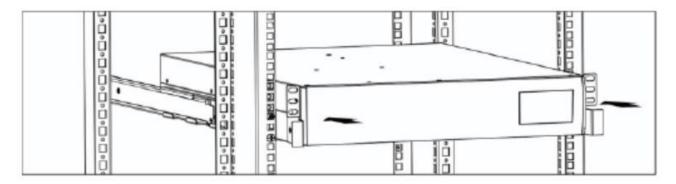

Step 5: Fix the UPS in position with 4 screws.

Step 6: Assembly complete.

Step 2: Use 4 screws to mount rail sliders in back. See chart below:

Step 3: According to UPS height, put nuts on proper location.

Step 4: Put UPS on the rail support

Step 5: Fix the UPS in position with screws

Step 6: Assembly complete