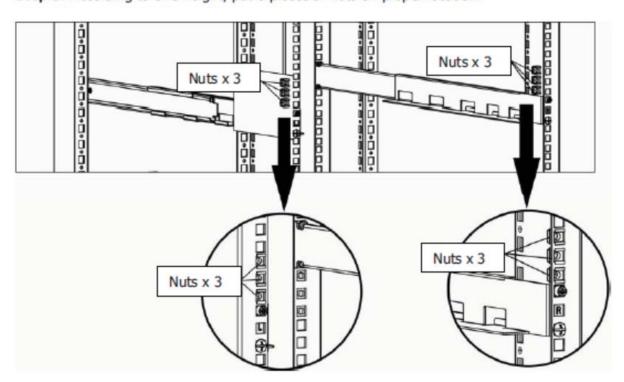

Step 2: Use 4 pieces of M6 screws to mount rail sliders into chassis. See chart below:

Step 3: According to UPS height, put 6 pieces of nuts on proper location.

Step 4: Put UPS with assembled ears on the rail support.