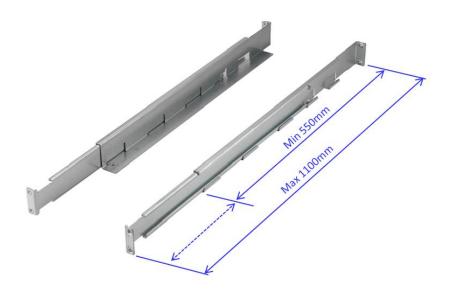

# (2). Rail Kit 1100: Dimension Min/Max (mm) | 31-010052-00G

The Rail Kit is 550mm in Min, and 1,100mm in Max.