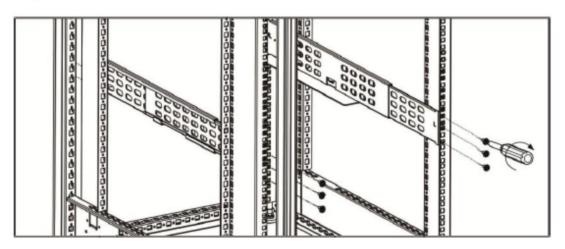

# 3.2 Assembly Step: (Rail Kit 700/Rail kit 1100)

**Step 1:** Insert 4 pieces of fixing nuts into the following locations of rail sliders. Be sure fix them firmly. Then, pull apart two ends of rail sliders and place them in a chassis. Be sure the pulling distance meets the depth of rack chassis and place fixing studs to the corresponding holes on supporting columns. For example, if depth of rack chassis is 700mm, please pull the length of rail sliders is 700mm.

Step 2: Use 4 pieces of M6 screws to mount rail sliders into chassis. See chart below:

Step 3: According to UPS height, put 6 pieces of nuts on proper location.

Step 4: Put UPS with assembled ears on the rail support.