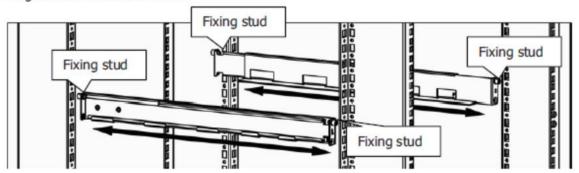

# 3.2 Assembly Step: (Rail Kit 700/Rail kit 1100)

**Step 1:** Insert 4 pieces of fixing nuts into the following locations of rail sliders. Be sure fix them firmly. Then, pull apart two ends of rail sliders and place them in a chassis. Be sure the pulling distance meets the depth of rack chassis and place fixing studs to the corresponding holes on supporting columns. For example, if depth of rack chassis is 700mm, please pull the length of rail sliders is 700mm.