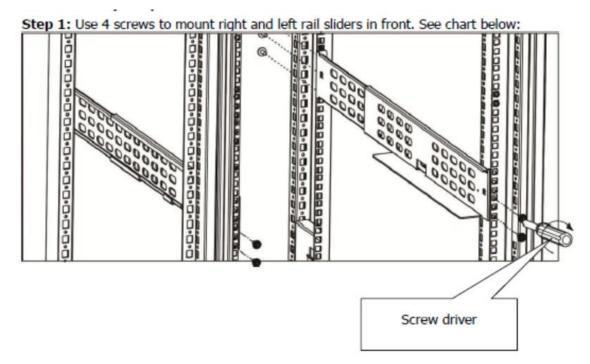

Step 2: Use 4 pieces of M6 screws to mount rail sliders into chassis. See chart below:

Step 3: According to UPS height, put 6 pieces of nuts on proper location.

Step 4: Put UPS with assembled ears on the rail support.