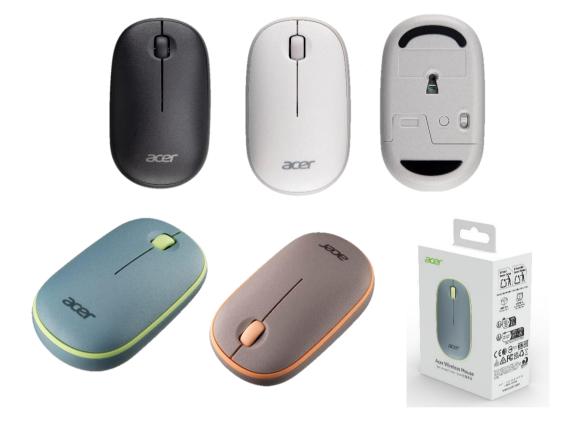

### Simple and Colorful

Available in 4 colors – black, white, blue and peach to bring vibrant accents to the desk.

#### Easy to Use

1600 dpi with three buttons (left, right and scroll wheel) and 1 million switch life.