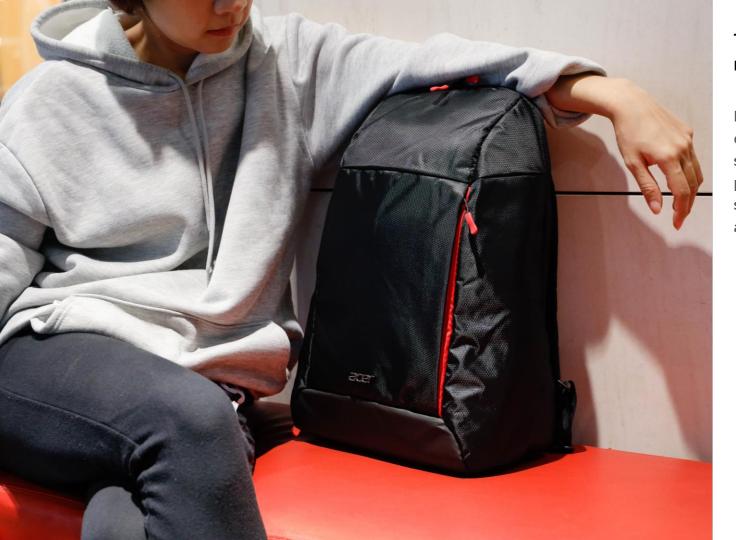

### **Target Audiences**

**Professionals** 

Designed to carry your electronic gear with you safely and in style, with padded laptop compartments, sleeves, and pockets for cords and chargers.

1.Water & Damage Resistant Exterior

A tough, waterproof outer material and leatherette bottom helps to extend the backpack's life and keep it looking new.

2. Comfortable carrying system

Airflow foam pad back design offering your back maximum back support. S-shaped shoulder strap design, effectively reduce burden.