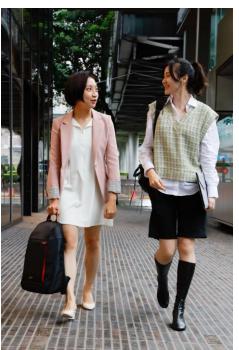

### **Target Audiences**

**Professionals** 

Designed to carry your electronic gear with you safely and in style, with padded laptop compartments, sleeves, and pockets for cords and chargers.

1.Water & Damage Resistant Exterior

3. All-Purpose day pack

Acer Backpack Red fits 15.6'laptop, Slim, lightweight design. A flat, padded bottom offers protection and helps it sit upright for easy access.

| Design   | Eco & Minimalist                    | Dimensions | 31 x 12 x 45 CM                        |
|----------|-------------------------------------|------------|----------------------------------------|
| Features | • Water & Damage Resistant Exterior | Weight     | 0.5kg                                  |
|          | Comfortable carrying system         |            |                                        |
|          | • All-Purpose day pack              |            |                                        |
|          |                                     |            |                                        |
|          |                                     | Specif     | ications may vary depending on region. |