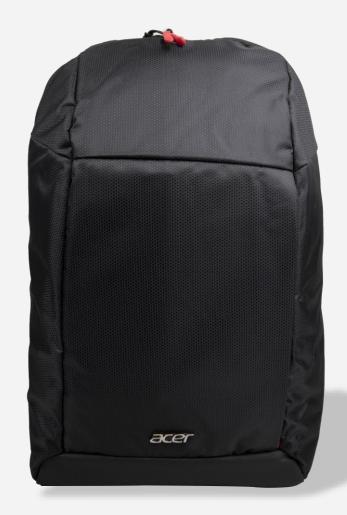

### 15.6" Acer Backpack Red

Key Visual & Statement

- 1. Target Audience
- 2. Top 3 Selling Points
- 3. Feature Summary
- 4. I/O & Color, Material, Finish
- 5. Image Gallery

15.6" Acer Backpack Red

A classic gaming backpack. Can meet daily needs.

3. All-Purpose day pack

Acer Backpack Red fits 15.6'laptop, Slim, lightweight design. A flat, padded bottom offers protection and helps it sit upright for easy access.

| Design   | Eco & Minimalist                    | Dimensions | 31 x 12 x 45 CM                        |
|----------|-------------------------------------|------------|----------------------------------------|
| Features | • Water & Damage Resistant Exterior | Weight     | 0.5kg                                  |
|          | Comfortable carrying system         |            |                                        |
|          | • All-Purpose day pack              |            |                                        |
|          |                                     |            |                                        |
|          |                                     | Specif     | ications may vary depending on region. |