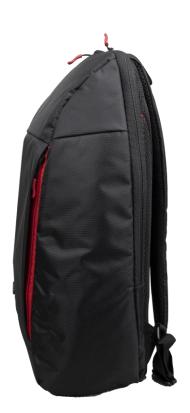

### **Target Audiences**

**Professionals** 

Designed to carry your electronic gear with you safely and in style, with padded laptop compartments, sleeves, and pockets for cords and chargers.

1.Water & Damage Resistant Exterior

A tough, waterproof outer material and leatherette bottom helps to extend the backpack's life and keep it looking new.

2. Comfortable carrying system

Airflow foam pad back design offering your back maximum back support. S-shaped shoulder strap design, effectively reduce burden.