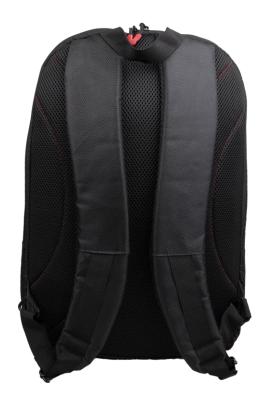

A tough, waterproof outer material and leatherette bottom helps to extend the backpack's life and keep it looking new.

2. Comfortable carrying system

Airflow foam pad back design offering your back maximum back support. S-shaped shoulder strap design, effectively reduce burden.