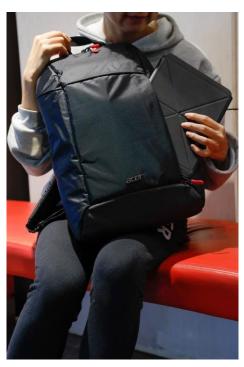

### **Target Audiences**

**Professionals** 

Designed to carry your electronic gear with you safely and in style, with padded laptop compartments, sleeves, and pockets for cords and chargers.

1.Water & Damage Resistant Exterior

3. All-Purpose day pack

Acer Backpack Red fits 15.6'laptop, Slim, lightweight design. A flat, padded bottom offers protection and helps it sit upright for easy access.

| Design   | Eco & Minimalist                    | Dimensions | 31 x 12 x 45 CM                        |
|----------|-------------------------------------|------------|----------------------------------------|
| Features | • Water & Damage Resistant Exterior | Weight     | 0.5kg                                  |
|          | Comfortable carrying system         |            |                                        |
|          | • All-Purpose day pack              |            |                                        |
|          |                                     |            |                                        |
|          |                                     | Specif     | ications may vary depending on region. |