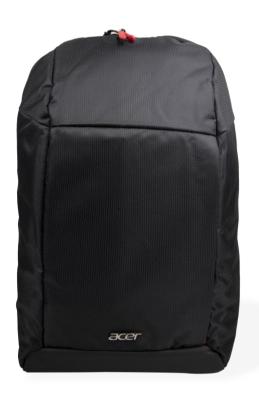

### 15.6" Acer Backpack Red

Key Visual & Statement

- 1. Target Audience
- 2. Top 3 Selling Points
- 3. Feature Summary
- 4. I/O & Color, Material, Finish
- 5. Image Gallery

15.6" Acer Backpack Red

A classic gaming backpack. Can meet daily needs.

3. All-Purpose day pack

Acer Backpack Red fits 15.6'laptop, Slim, lightweight design. A flat, padded bottom offers protection and helps it sit upright for easy access.

| Design   | Eco & Minimalist                    | Dimensions | 31 x 12 x 45 CM                        |
|----------|-------------------------------------|------------|----------------------------------------|
| Features | • Water & Damage Resistant Exterior | Weight     | 0.5kg                                  |
|          | Comfortable carrying system         |            |                                        |
|          | • All-Purpose day pack              |            |                                        |
|          |                                     |            |                                        |
|          |                                     | Specif     | ications may vary depending on region. |