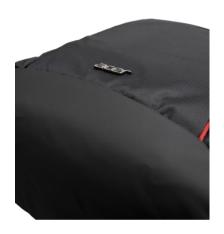

A tough, waterproof outer material and leatherette bottom helps to extend the backpack's life and keep it looking new.

2. Comfortable carrying system

Airflow foam pad back design offering your back maximum back support. S-shaped shoulder strap design, effectively reduce burden.