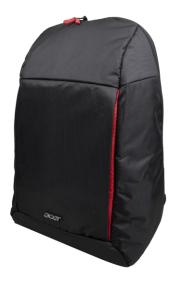

3. All-Purpose day pack

Acer Backpack Red fits 15.6'laptop, Slim, lightweight design. A flat, padded bottom offers protection and helps it sit upright for easy access.

| Design   | Eco & Minimalist                    | Dimensions | 31 x 12 x 45 CM                        |
|----------|-------------------------------------|------------|----------------------------------------|
| Features | • Water & Damage Resistant Exterior | Weight     | 0.5kg                                  |
|          | Comfortable carrying system         |            |                                        |
|          | • All-Purpose day pack              |            |                                        |
|          |                                     |            |                                        |
|          |                                     | Specif     | ications may vary depending on region. |