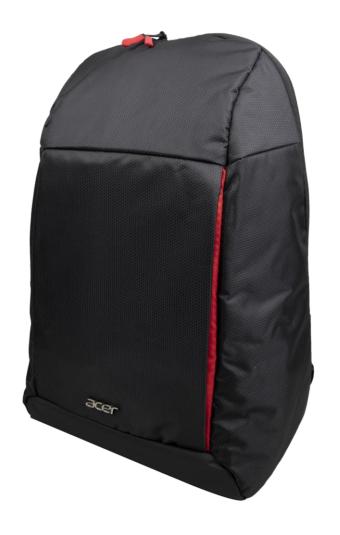

### 15.6" Acer Backpack Red

Key Visual & Statement

- 1. Target Audience
- 2. Top 3 Selling Points
- 3. Feature Summary
- 4. I/O & Color, Material, Finish
- 5. Image Gallery

15.6" Acer Backpack Red

A classic gaming backpack. Can meet daily needs.

3. All-Purpose day pack

Acer Backpack Red fits 15.6'laptop, Slim, lightweight design. A flat, padded bottom offers protection and helps it sit upright for easy access.

| Design   | Eco & Minimalist                    | Dimensions | 31 x 12 x 45 CM                        |
|----------|-------------------------------------|------------|----------------------------------------|
| Features | • Water & Damage Resistant Exterior | Weight     | 0.5kg                                  |
|          | Comfortable carrying system         |            |                                        |
|          | • All-Purpose day pack              |            |                                        |
|          |                                     |            |                                        |
|          |                                     | Specif     | ications may vary depending on region. |