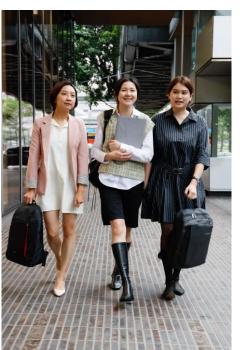

### **Target Audiences**

**Professionals** 

Designed to carry your electronic gear with you safely and in style, with padded laptop compartments, sleeves, and pockets for cords and chargers.

1.Water & Damage Resistant Exterior

3. All-Purpose day pack

Acer Backpack Red fits 15.6'laptop, Slim, lightweight design. A flat, padded bottom offers protection and helps it sit upright for easy access.

| Design   | Eco & Minimalist                    | Dimensions | 31 x 12 x 45 CM                        |
|----------|-------------------------------------|------------|----------------------------------------|
| Features | • Water & Damage Resistant Exterior | Weight     | 0.5kg                                  |
|          | Comfortable carrying system         |            |                                        |
|          | • All-Purpose day pack              |            |                                        |
|          |                                     |            |                                        |
|          |                                     | Specif     | ications may vary depending on region. |