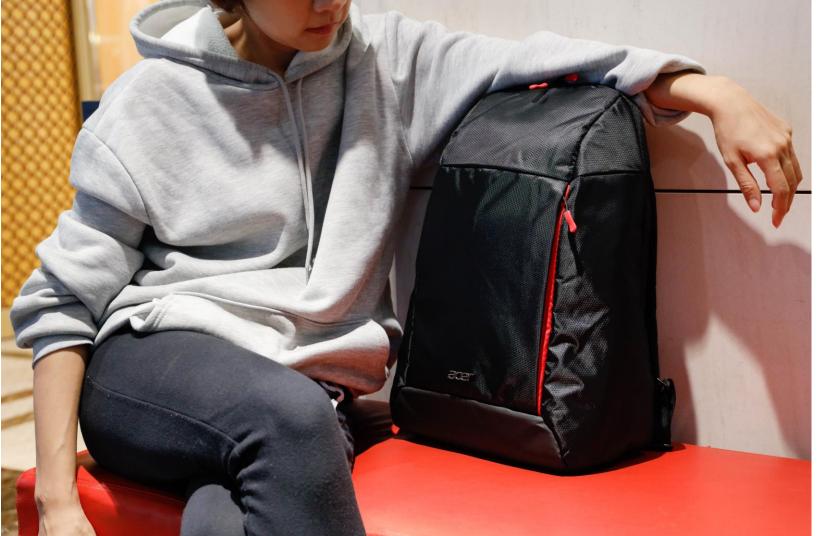

A tough, waterproof outer material and leatherette bottom helps to extend the backpack's life and keep it looking new.

2. Comfortable carrying system

Airflow foam pad back design offering your back maximum back support. S-shaped shoulder strap design, effectively reduce burden.

3. All-Purpose day pack

Acer Backpack Red fits 15.6'laptop, Slim, lightweight design. A flat, padded bottom offers protection and helps it sit upright for easy access.

| Design   | Eco & Minimalist                    | Dimensions | 31 x 12 x 45 CM                        |
|----------|-------------------------------------|------------|----------------------------------------|
| Features | • Water & Damage Resistant Exterior | Weight     | 0.5kg                                  |
|          | Comfortable carrying system         |            |                                        |
|          | • All-Purpose day pack              |            |                                        |
|          |                                     |            |                                        |
|          |                                     | Specif     | ications may vary depending on region. |