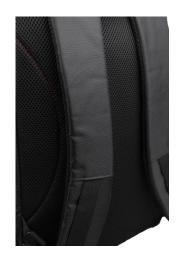

A tough, waterproof outer material and leatherette bottom helps to extend the backpack's life and keep it looking new.

2. Comfortable carrying system

Airflow foam pad back design offering your back maximum back support. S-shaped shoulder strap design, effectively reduce burden.