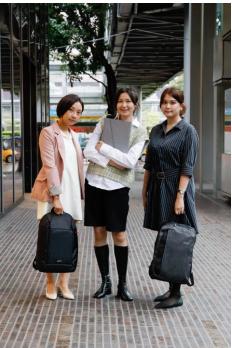

### **Target Audiences**

**Professionals** 

Designed to carry your electronic gear with you safely and in style, with padded laptop compartments, sleeves, and pockets for cords and chargers.

1.Water & Damage Resistant Exterior

3. All-Purpose day pack

Acer Backpack Red fits 15.6'laptop, Slim, lightweight design. A flat, padded bottom offers protection and helps it sit upright for easy access.

| Design   | Eco & Minimalist                    | Dimensions | 31 x 12 x 45 CM                        |
|----------|-------------------------------------|------------|----------------------------------------|
| Features | • Water & Damage Resistant Exterior | Weight     | 0.5kg                                  |
|          | Comfortable carrying system         |            |                                        |
|          | • All-Purpose day pack              |            |                                        |
|          |                                     |            |                                        |
|          |                                     | Specif     | ications may vary depending on region. |