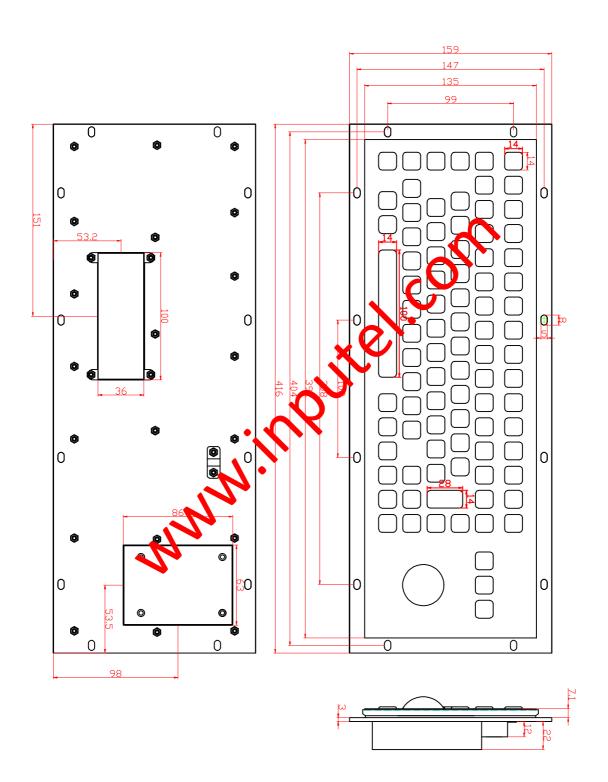

## **Product Datasheet**

**Model Number: KB005** 

Protection Level: IP65: NEMA4X

Lifespan: > 5 years.

Interface: PS2, USB available. Supply Voltage: +5V DC +/-5%

Operating temperature: -10C to +60C Storage temperature: -20C to +70C. Panel dimensions: 392mm x 135mm