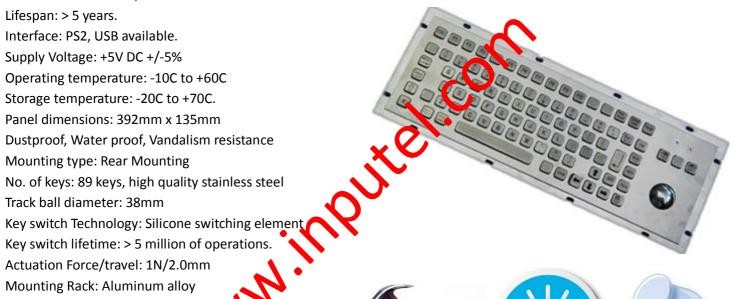

## **Product Datasheet**

**Model Number: KB005** 

Protection Level: IP65: NEMA4X

Lifespan: > 5 years.

Interface: PS2, USB available. Supply Voltage: +5V DC +/-5%

Operating temperature: -10C to +60C Storage temperature: -20C to +70C. Panel dimensions: 392mm x 135mm

Dustproof, Water proof, Vandalism resistance

Lettering: laser engraved legends for extellent durability

G.W.: 2.10kg.

are available on All languages version and inter

request.