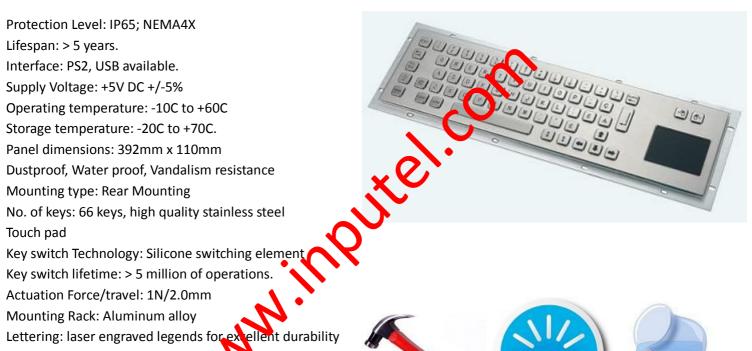

## **Product Datasheet**

**Model Number: KB001T** 

Protection Level: IP65: NEMA4X

Lifespan: > 5 years.

Interface: PS2, USB available. Supply Voltage: +5V DC +/-5%

Operating temperature: -10C to +60C Storage temperature: -20C to +70C. Panel dimensions: 392mm x 110mm

Lettering: laser engraved legends for extellent durability

G.W.: 1.60kg.

are available on All languages version and inter

request.