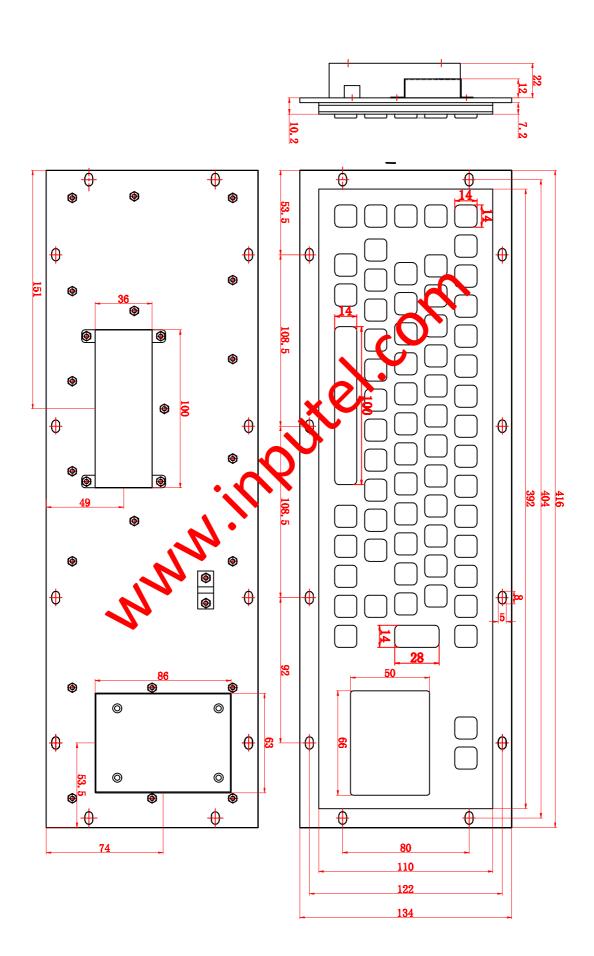

## **Product Datasheet**

**Model Number: KB001T** 

Protection Level: IP65: NEMA4X

Lifespan: > 5 years.

Interface: PS2, USB available. Supply Voltage: +5V DC +/-5%

Operating temperature: -10C to +60C Storage temperature: -20C to +70C. Panel dimensions: 392mm x 110mm