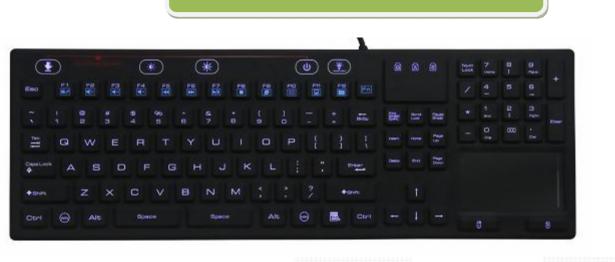

Model: SK314-BL

## Washable and Antibacterial rigid silicone keyboard with backlit

- A specially designed industrial keyboard made by Inputel, washable, made of rigid silicone
- With keyboard ON/OFF switch
- Rubberized surface provides comfortable use of typing
- Compatibility: Microsoft<sup>®</sup> Windows<sup>®</sup>7/Vista<sup>®</sup>/XP/2000/ME/98
- Language: All the languages compatible with Windows  $\ensuremath{^\circ}$
- Communication: USB2.0
- Key layout: 118 keys
- Dimensions: 409(L) x 139(W) x 11(T) mm
- Protection level: IP68
- Approvals: CE, FCC, RoHs & WEEE