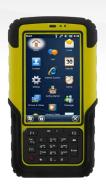

# Rugged Handheld Device 4.3" S430T2-NKM

### **Product Features:**

- · Support Windows Embedded handheld 6.5 professional
- High brightness 480 x 800 LED display
- Resistive Touch
- 5 megapixel digital camera with LED auxiliary backlight
- · Embedded with Micro SD card slot
- Designed for IP67 Dust & Water Protection
- Compliant with MIL-STD 810G Standard
- Optional 3G Module
- · Optional built-in 1D / 2D Barcode reader
- · Optional built-in HF or LF RFID reader
- Both of Barcode Reader and RFID can be built-in together