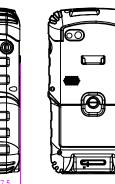

### **Product Features:**

- · Support Windows Embedded handheld 6.5 professional
- High brightness 480 x 800 LED display
- Resistive Touch
- 5 megapixel digital camera with LED auxiliary backlight
- · Embedded with Micro SD card slot
- Designed for IP67 Dust & Water Protection
- Compliant with MIL-STD 810G Standard
- Optional 3G Module
- · Optional built-in 1D / 2D Barcode reader
- · Optional built-in HF or LF RFID reader
- Both of Barcode Reader and RFID can be built-in together

## **Product Specifications:**

| 0                     | Adapter                | 5V 3A Adapter                                                                                           |
|-----------------------|------------------------|---------------------------------------------------------------------------------------------------------|
| Management            | Battery Operating Time | 12 hr *                                                                                                 |
| Power                 | Battery                | 3.7V 5000mAh Li-Ion smart battery                                                                       |
|                       | Certifications         | CE, FCC, CCC                                                                                            |
|                       | Drop                   | MIL-STD-810G Method 516.6, 4 ft, Free to concrete                                                       |
| Environment           | Vibration              | MIL-STD-810G Method 514.6 Procedure I                                                                   |
|                       | Shock                  | MIL-STD-810G Method 516.6 Procedure I                                                                   |
| Mechanical and        | IP Proof               | IP67                                                                                                    |
|                       | Operating Temperature  | -10 °C to 50 °C(Battery Mode)                                                                           |
|                       | Weight                 | 470g                                                                                                    |
|                       | Dimension (W x L x H)  | 178 x 89 x 30mm                                                                                         |
| Data Capture          | Data Capture           | Motorola SE4500 1D/2D Barcode (Optional) HF RFID (Optional)                                             |
|                       | Camera                 | 5 MP Camera with LED auxiliary light (Auto Focus) at rear                                               |
|                       | Sensors                | Light Sensor, Proximity Sensor, G-sensor, Digital Compass                                               |
| Sensors               | LED                    | 1 x LED indicator                                                                                       |
| Indicators            | Keypad                 | Alphanumeric 19 key                                                                                     |
| System I/O<br>Buttons | External I/O           | 1 x SIM card slot, 1 x Micro SD card slot,1 x Mini USB,<br>1 x Serial port, 1 x Dock Port, 1 x DC Input |
|                       | Audio                  | 1 x Built-in Mic, 1 x Earphone,<br>1 x Audio Jack, 1 x Speaker                                          |
|                       | WWAN(Optional)         | Optional 3G (For Data Transmission)                                                                     |
| Communication         | GPS                    | Built-in GPS module                                                                                     |
| Wireless              | Bluetooth              | Bluetooth 2.1 + EDR                                                                                     |
|                       | WLAN                   | 802.11 /b/g/n                                                                                           |
|                       | Touch                  | Resistive Touch                                                                                         |
| Specification         | Brightness             | 420nit                                                                                                  |
| Display               | Resolution             | 480 x 800                                                                                               |
|                       | Size                   | 4.3"                                                                                                    |
|                       | Operating System       | Windows Embedded handheld 6.5 professional                                                              |
| Specification         | Storage                | 4GB eMMC                                                                                                |
| System                | System Memory          | 512MB MDDR                                                                                              |
|                       | Processor              | TI Cortex A8 1GHz                                                                                       |