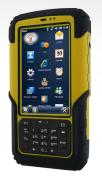

# Rugged Handheld Device 4.3" S430T2-NKM

### **Product Features:**

- · Support Windows Embedded handheld 6.5 professional
- High brightness 480 x 800 LED display
- Resistive Touch
- 5 megapixel digital camera with LED auxiliary backlight
- · Embedded with Micro SD card slot
- Designed for IP67 Dust & Water Protection
- Compliant with MIL-STD 810G Standard
- Optional 3G Module
- · Optional built-in 1D / 2D Barcode reader
- · Optional built-in HF or LF RFID reader
- Both of Barcode Reader and RFID can be built-in together