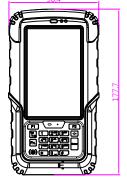

## **Dimensions:**

## **Product Specifications:**

| 0                     | Adapter                | 5V 3A Adapter                                                                                           |
|-----------------------|------------------------|---------------------------------------------------------------------------------------------------------|
| Management            | Battery Operating Time | 12 hr *                                                                                                 |
| Power                 | Battery                | 3.7V 5000mAh Li-Ion smart battery                                                                       |
|                       | Certifications         | CE, FCC, CCC                                                                                            |
|                       | Drop                   | MIL-STD-810G Method 516.6, 4 ft, Free to concrete                                                       |
| Environment           | Vibration              | MIL-STD-810G Method 514.6 Procedure I                                                                   |
|                       | Shock                  | MIL-STD-810G Method 516.6 Procedure I                                                                   |
| Mechanical and        | IP Proof               | IP67                                                                                                    |
|                       | Operating Temperature  | -10 °C to 50 °C(Battery Mode)                                                                           |
|                       | Weight                 | 470g                                                                                                    |
|                       | Dimension (W x L x H)  | 178 x 89 x 30mm                                                                                         |
| Data Capture          | Data Capture           | Motorola SE4500 1D/2D Barcode (Optional) HF RFID (Optional)                                             |
|                       | Camera                 | 5 MP Camera with LED auxiliary light (Auto Focus) at rear                                               |
|                       | Sensors                | Light Sensor, Proximity Sensor, G-sensor, Digital Compass                                               |
| Sensors               | LED                    | 1 x LED indicator                                                                                       |
| Indicators            | Keypad                 | Alphanumeric 19 key                                                                                     |
| System I/O<br>Buttons | External I/O           | 1 x SIM card slot, 1 x Micro SD card slot,1 x Mini USB,<br>1 x Serial port, 1 x Dock Port, 1 x DC Input |
|                       | Audio                  | 1 x Built-in Mic, 1 x Earphone,<br>1 x Audio Jack, 1 x Speaker                                          |
|                       | WWAN(Optional)         | Optional 3G (For Data Transmission)                                                                     |
| Communication         | GPS                    | Built-in GPS module                                                                                     |
| Wireless              | Bluetooth              | Bluetooth 2.1 + EDR                                                                                     |
|                       | WLAN                   | 802.11 /b/g/n                                                                                           |
|                       | Touch                  | Resistive Touch                                                                                         |
| Specification         | Brightness             | 420nit                                                                                                  |
| Display               | Resolution             | 480 x 800                                                                                               |
|                       | Size                   | 4.3"                                                                                                    |
|                       | Operating System       | Windows Embedded handheld 6.5 professional                                                              |
| Specification         | Storage                | 4GB eMMC                                                                                                |
| System                | System Memory          | 512MB MDDR                                                                                              |
|                       | Processor              | TI Cortex A8 1GHz                                                                                       |