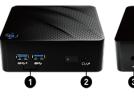

# CONNECTIONS

- 1. 2x USB 3.1 Gen1 Type-A
- 2. 1x Lin in/out
- 3. 1x DC jack
- 4. 1x VGA out
- 5. 1x RJ45
- 6. 2x USB 3.1 Gen1 Type-A
- 7. 1x HDMI out