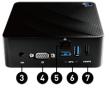

# CONNECTIONS

- 1. 2x USB 3.1 Gen1 Type-A
- 2. 1x Lin in/out
- 3. 1x DC jack
- 4. 1x VGA out
- 5. 1x RJ45
- 6. 2x USB 3.1 Gen1 Type-A
- 7. 1x HDMI out