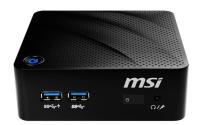

## **SPECIFICATION**

| Operating System    | Windows 10 Home - MSI recommends Windows 10 Pro                                                                           |
|---------------------|---------------------------------------------------------------------------------------------------------------------------|
| CPU                 | Up to Intel® Gemini Lake Pentium® Silver Processor                                                                        |
| Chipset             | Intel <sup>®</sup> SoC                                                                                                    |
| Storage             | SKU 1: 1x M.2 2280 PCIe / SATA auto switch SSD<br>SKU 2: 1x 2.5" HDD / SSD                                                |
| System Memory       | DDR4 2400MHz up to 8GB (1 Slot)                                                                                           |
| Graphics            | Intel® UHD 600 Series Graphics                                                                                            |
| I/O (Front)         | 2 x USB 3.1 Gen1 Type A (one is with Super charger) 1 x mic in/headphone out                                              |
| I/O (Rear)          | 2 x USB3.1 Gen1 Type A 1 x HDMI out (1.4) 1 x RJ45 1 x VGA out 1 x DC jack                                                |
| Wireless LAN        | Intel® Dual Band Wireless-AC 3168                                                                                         |
| Bluetooth           | 4.2                                                                                                                       |
| LAN                 | Realtek® 8111H Gigabit LAN 10/100/1000                                                                                    |
| AC Adapter / PSU    | 40 W                                                                                                                      |
| Volume              | 0.45 L / 0.95 pt                                                                                                          |
| Dimension (WxDxH)   | 116mm x 112mm x 44.47mm / 4.57 x 4.41 x 1.75 inch (SSD SKU)<br>116mm x 112mm x 55.5mm / 4.57 x 4.41 x 2.18 inch (HDD SKU) |
| WEIGHT (N.W./ G.W.) | 555 g; 1.22 lbs / 1360 g; 3 lbs (SSD SKU)<br>660 g; 1.45 lbs / 1470 g; 3.24 lbs (HDD SKU)                                 |
| Lock                | Kensington Lock                                                                                                           |
| Color               | Black                                                                                                                     |
| Accessories         | 1x AC Adaptor 1x Power Cord 1x Warranty Card 1x Quick Start Guide 1x User Manual (optional) 1x VESA Mount Kit             |

# CONNECTIONS

- 1. 2x USB 3.1 Gen1 Type-A
- 2. 1x Lin in/out
- 3. 1x DC jack
- 4. 1x VGA out
- 5. 1x RJ45
- 6. 2x USB 3.1 Gen1 Type-A
- 7. 1x HDMI out