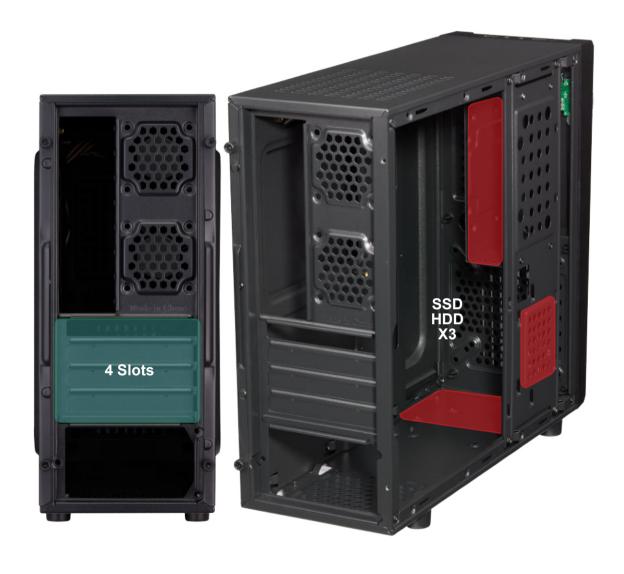

#### **Optimal Airflow Design**

Unique vent holes design for front, side and top panel.

- M-ATX and mini ITX compact size with optimal airflow design
- · Compatible with SFX form factor power supply
- All-black coating and steel structure offer your build a refined look
- · 4 x PCI-E expansion slots, 3 x hard driver bays
- · Built-in 2 x USB 3.0 ports
- Supports graphics cards max. to 270mm length, and CPU cooler to 115mm height

**Cooling Options** 

The Compatibilty

SFX PSU Zone 150mm

**High Extensibility for PCI-e slots, HDD and SSD bays** It supports 4 x PCI-E expansion slots, 3 x 3.5" HDD, or 2.5" SSD bays.

# **Specifications**

| Туре                          |                | SFX Small Tower                         |
|-------------------------------|----------------|-----------------------------------------|
| Color                         |                | Black                                   |
| Materials                     |                | 0.5mm SPCC; Plastic                     |
| Dimensions (D x W x H)        |                | Chassis : 350x140x335mm                 |
|                               |                | Product : 396x152x350mm                 |
|                               |                | Carton : 442x186x385mm                  |
| MotherBoard Support           |                | Micro ATX, Mini-ITX                     |
| External I/O port             |                | USB3.0 x 2, HD Audio                    |
| Maximum CPU Cooler Height     |                | 115mm                                   |
| VGA Card Length               |                | 180mm or 270mm(only install HDD/SSD x1) |
| Expansion Slots               |                | 4                                       |
| Dust Filters                  |                | Front/PSU                               |
| Power Supply Type             |                | SFX PSU                                 |
| Drive Bay                     | SD Card Reader | Optional                                |
|                               | 3.5" HDD       | 3(share with SSD x 3)                   |
|                               | 2.5" SSD       | 3(share with HDD x 3)                   |
| Fan & Water<br>Cooler Support | Front          | 120mm Fan x 1(Optional)                 |
|                               | Side           | 120mm Fan x 1                           |
|                               | Rear           | 60mm Fan x 2(Optional)                  |
| Max Radiator Support          |                | N/A                                     |