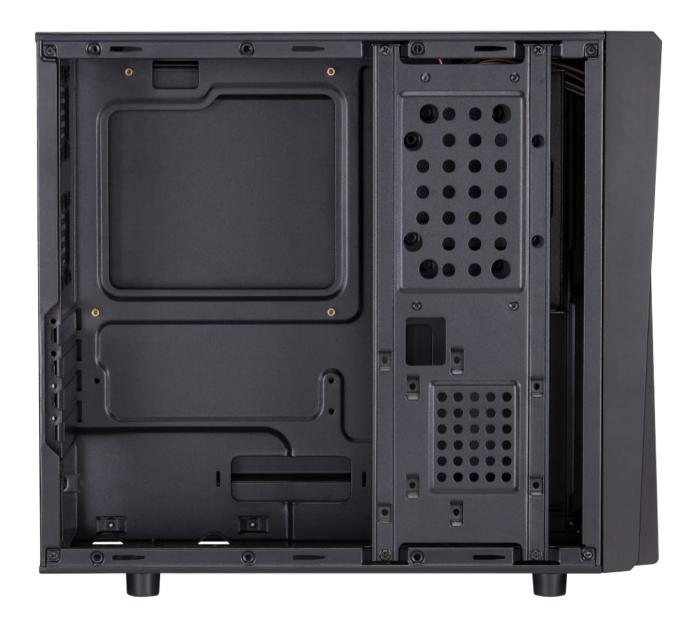

**Cooling Options** 

The Compatibilty

SFX PSU Zone 150mm

**High Extensibility for PCI-e slots, HDD and SSD bays** It supports 4 x PCI-E expansion slots, 3 x 3.5" HDD, or 2.5" SSD bays.