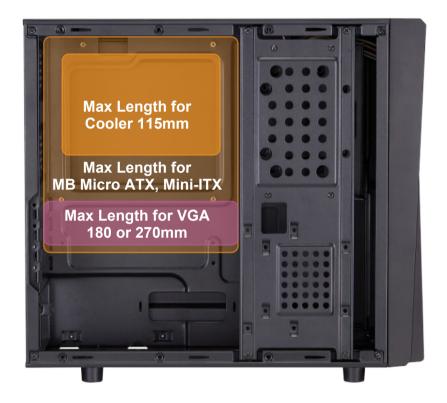

## Introduction

The CST110 is a small tower PC case for users who are looking for a mini PC system. It supports M-ATX and mini ITX motherboard, and for graphics cards max. to 270mm length, and CPU cooler to 115mm height. The CST110 not only complies standard SFX PSU size also supports SFX-L size to 150mm. Its all-black coating and steel structure offer users' build a refined look, the CST110 is the ideal mini PC system solution.

#### **Optimal Airflow Design**

Unique vent holes design for front, side and top panel.

- M-ATX and mini ITX compact size with optimal airflow design
- · Compatible with SFX form factor power supply
- All-black coating and steel structure offer your build a refined look
- · 4 x PCI-E expansion slots, 3 x hard driver bays
- · Built-in 2 x USB 3.0 ports
- Supports graphics cards max. to 270mm length, and CPU cooler to 115mm height

# **Specifications**

| Туре                          |                | SFX Small Tower                         |
|-------------------------------|----------------|-----------------------------------------|
| Color                         |                | Black                                   |
| Materials                     |                | 0.5mm SPCC; Plastic                     |
| Dimensions (D x W x H)        |                | Chassis : 350x140x335mm                 |
|                               |                | Product : 396x152x350mm                 |
|                               |                | Carton : 442x186x385mm                  |
| MotherBoard Support           |                | Micro ATX, Mini-ITX                     |
| External I/O port             |                | USB3.0 x 2, HD Audio                    |
| Maximum CPU Cooler Height     |                | 115mm                                   |
| VGA Card Length               |                | 180mm or 270mm(only install HDD/SSD x1) |
| Expansion Slots               |                | 4                                       |
| Dust Filters                  |                | Front/PSU                               |
| Power Supply Type             |                | SFX PSU                                 |
| Drive Bay                     | SD Card Reader | Optional                                |
|                               | 3.5" HDD       | 3(share with SSD x 3)                   |
|                               | 2.5" SSD       | 3(share with HDD x 3)                   |
| Fan & Water<br>Cooler Support | Front          | 120mm Fan x 1(Optional)                 |
|                               | Side           | 120mm Fan x 1                           |
|                               | Rear           | 60mm Fan x 2(Optional)                  |
| Max Radiator Support          |                | N/A                                     |