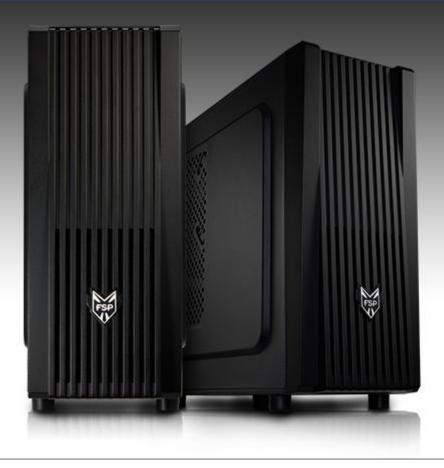

## Introduction

The CST110 is a small tower PC case for users who are looking for a mini PC system. It supports M-ATX and mini ITX motherboard, and for graphics cards max. to 270mm length, and CPU cooler to 115mm height. The CST110 not only complies standard SFX PSU size also supports SFX-L size to 150mm. Its all-black coating and steel structure offer users' build a refined look, the CST110 is the ideal mini PC system solution.

**Small Tower Compact Size** 

#### **Stylish Black Coating**

SPCC body with all-black coating throughout the inside and out. Ideal for all kinds of components with different colors.

The CST110 featured with stylish vents to create a optimal internal airflow.