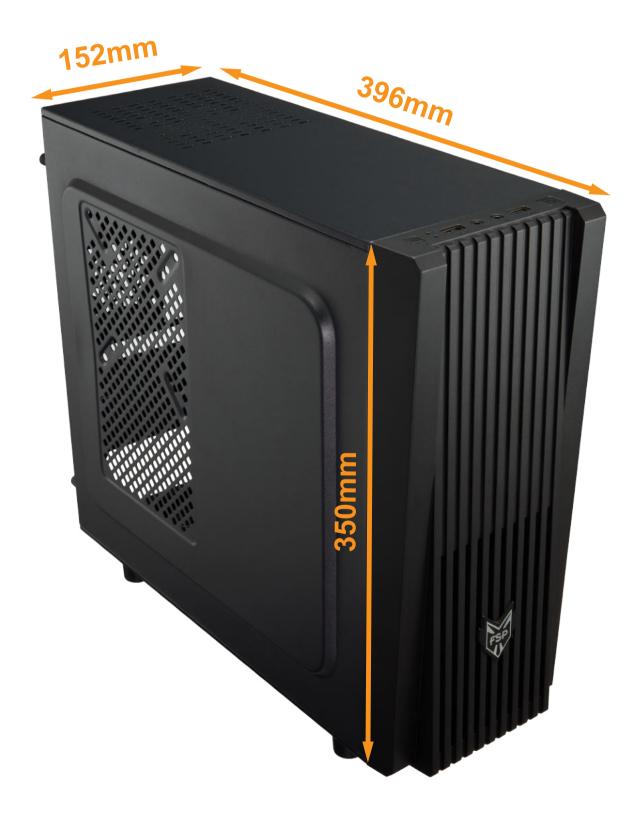

# **Specifications**

| Туре                          |                | SFX Small Tower                         |
|-------------------------------|----------------|-----------------------------------------|
| Color                         |                | Black                                   |
| Materials                     |                | 0.5mm SPCC; Plastic                     |
| Dimensions (D x W x H)        |                | Chassis : 350x140x335mm                 |
|                               |                | Product : 396x152x350mm                 |
|                               |                | Carton : 442x186x385mm                  |
| MotherBoard Support           |                | Micro ATX, Mini-ITX                     |
| External I/O port             |                | USB3.0 x 2, HD Audio                    |
| Maximum CPU Cooler Height     |                | 115mm                                   |
| VGA Card Length               |                | 180mm or 270mm(only install HDD/SSD x1) |
| Expansion Slots               |                | 4                                       |
| Dust Filters                  |                | Front/PSU                               |
| Power Supply Type             |                | SFX PSU                                 |
| Drive Bay                     | SD Card Reader | Optional                                |
|                               | 3.5" HDD       | 3(share with SSD x 3)                   |
|                               | 2.5" SSD       | 3(share with HDD x 3)                   |
| Fan & Water<br>Cooler Support | Front          | 120mm Fan x 1(Optional)                 |
|                               | Side           | 120mm Fan x 1                           |
|                               | Rear           | 60mm Fan x 2(Optional)                  |
| Max Radiator Support          |                | N/A                                     |