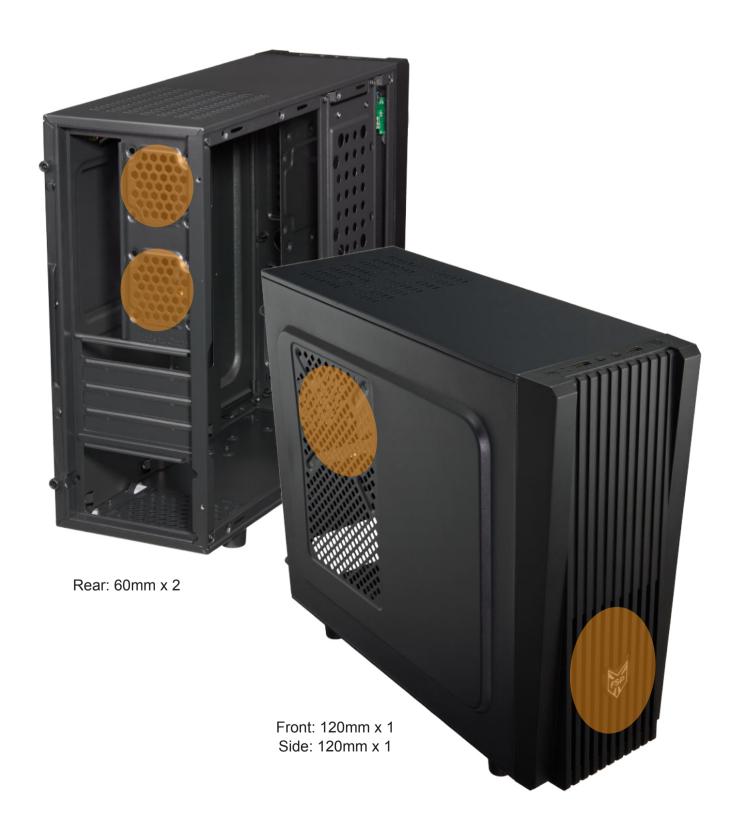

# **Specifications**

| Туре                          |                | SFX Small Tower                         |
|-------------------------------|----------------|-----------------------------------------|
| Color                         |                | Black                                   |
| Materials                     |                | 0.5mm SPCC; Plastic                     |
| Dimensions (D x W x H)        |                | Chassis : 350x140x335mm                 |
|                               |                | Product : 396x152x350mm                 |
|                               |                | Carton : 442x186x385mm                  |
| MotherBoard Support           |                | Micro ATX, Mini-ITX                     |
| External I/O port             |                | USB3.0 x 2, HD Audio                    |
| Maximum CPU Cooler Height     |                | 115mm                                   |
| VGA Card Length               |                | 180mm or 270mm(only install HDD/SSD x1) |
| Expansion Slots               |                | 4                                       |
| Dust Filters                  |                | Front/PSU                               |
| Power Supply Type             |                | SFX PSU                                 |
| Drive Bay                     | SD Card Reader | Optional                                |
|                               | 3.5" HDD       | 3(share with SSD x 3)                   |
|                               | 2.5" SSD       | 3(share with HDD x 3)                   |
| Fan & Water<br>Cooler Support | Front          | 120mm Fan x 1(Optional)                 |
|                               | Side           | 120mm Fan x 1                           |
|                               | Rear           | 60mm Fan x 2(Optional)                  |
| Max Radiator Support          |                | N/A                                     |