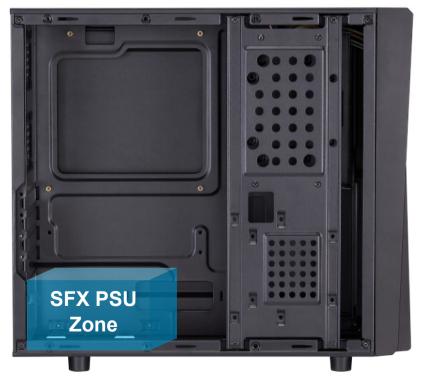

#### **SFX size PSU Support**

Complies with standard SFX and SFX-L power supply

**Cooling Options** 

The Compatibilty

SFX PSU Zone 150mm

**High Extensibility for PCI-e slots, HDD and SSD bays** It supports 4 x PCI-E expansion slots, 3 x 3.5" HDD, or 2.5" SSD bays.

# **Specifications**

| Туре                          |                | SFX Small Tower                         |
|-------------------------------|----------------|-----------------------------------------|
| Color                         |                | Black                                   |
| Materials                     |                | 0.5mm SPCC; Plastic                     |
| Dimensions (D x W x H)        |                | Chassis : 350x140x335mm                 |
|                               |                | Product : 396x152x350mm                 |
|                               |                | Carton : 442x186x385mm                  |
| MotherBoard Support           |                | Micro ATX, Mini-ITX                     |
| External I/O port             |                | USB3.0 x 2, HD Audio                    |
| Maximum CPU Cooler Height     |                | 115mm                                   |
| VGA Card Length               |                | 180mm or 270mm(only install HDD/SSD x1) |
| Expansion Slots               |                | 4                                       |
| Dust Filters                  |                | Front/PSU                               |
| Power Supply Type             |                | SFX PSU                                 |
| Drive Bay                     | SD Card Reader | Optional                                |
|                               | 3.5" HDD       | 3(share with SSD x 3)                   |
|                               | 2.5" SSD       | 3(share with HDD x 3)                   |
| Fan & Water<br>Cooler Support | Front          | 120mm Fan x 1(Optional)                 |
|                               | Side           | 120mm Fan x 1                           |
|                               | Rear           | 60mm Fan x 2(Optional)                  |
| Max Radiator Support          |                | N/A                                     |