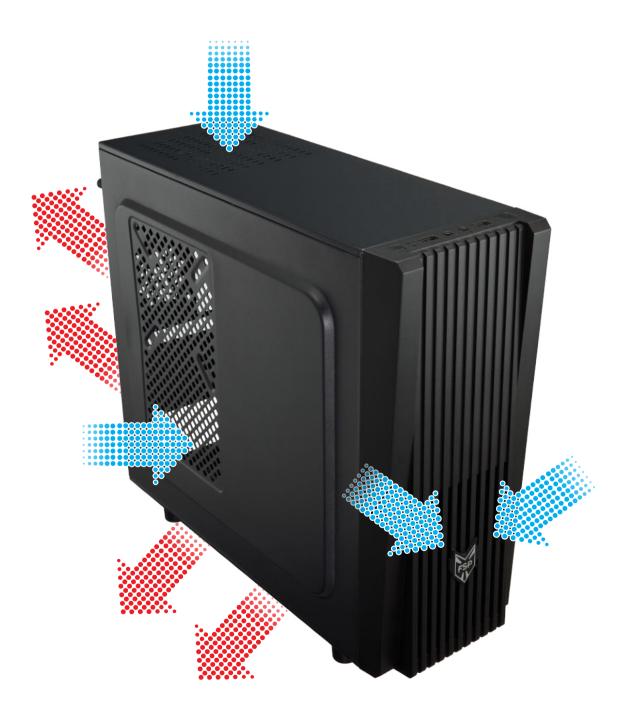

#### **Optimal Airflow Design**

Unique vent holes design for front, side and top panel.

- M-ATX and mini ITX compact size with optimal airflow design
- · Compatible with SFX form factor power supply
- All-black coating and steel structure offer your build a refined look
- · 4 x PCI-E expansion slots, 3 x hard driver bays
- · Built-in 2 x USB 3.0 ports
- Supports graphics cards max. to 270mm length, and CPU cooler to 115mm height

#### **Stylish Black Coating**

SPCC body with all-black coating throughout the inside and out. Ideal for all kinds of components with different colors.

The CST110 featured with stylish vents to create a optimal internal airflow.