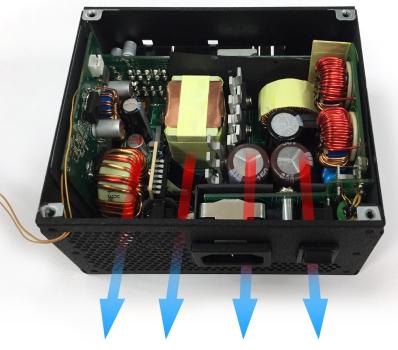

#### **Innovative cooling layout** What is the distraction of developing high wattage SFX PSU? It's the heat.

First of all, DAGGER PRO 850W / 750W uses Japanese high-quality electrolytic capacitors to build the foundation for high temperature resistance, and uses innovative PCB board circuit design for transformers and inductance components that are most prone to high temperatures to form natural heat dissipation air ducts from the inside out to eliminate waste heat. Improve the endurance of the power supply and break through the limitations of small size, high waste heat, and small wattage, so that the SFX size power supply can reach 850W / 750W power output.

#### Tiny but powerful

It conforms to the standard small form factor size (125 x 100 x 63.5mm) and provides the highest 850W power output in the industry, demonstrating FSP's high power density R&D technology capabilities.