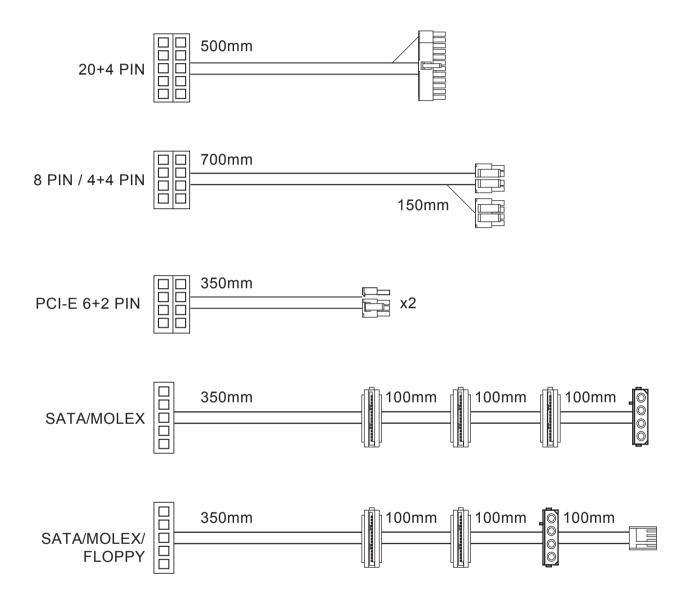

| 125 × 100 × 63.5 mm     |  |



## Connectors

|          | 550W | 650W |
|----------|------|------|
|          | 1    | 1    |
| 20+4 PIN |      |      |
|          | 1    | 1    |
| 4+4 PIN  |      |      |
|          | 0    | 1    |
| 8 PIN    |      |      |
|          | 2    | 2    |
| 6+2 PIN  |      |      |
|          | 5    | 5    |
| SATA     |      |      |
|          | 2    | 2    |
| MOLEX    |      |      |
|          | 1    | 1    |
| FLOPPY   |      |      |



# **Cable Length**

#### 550W





# **Cable Length**

#### 650W





# **Package Information**

| Model                            | SDA2-550                                                                                                                             | SDA2-650       |  |
|----------------------------------|--------------------------------------------------------------------------------------------------------------------------------------|----------------|--|
| EAN Code                         | 471322452206 2                                                                                                                       | 471322452205 5 |  |
| UPC Code                         | 84568501027 8                                                                                                                        | 84568501026 1  |  |
|