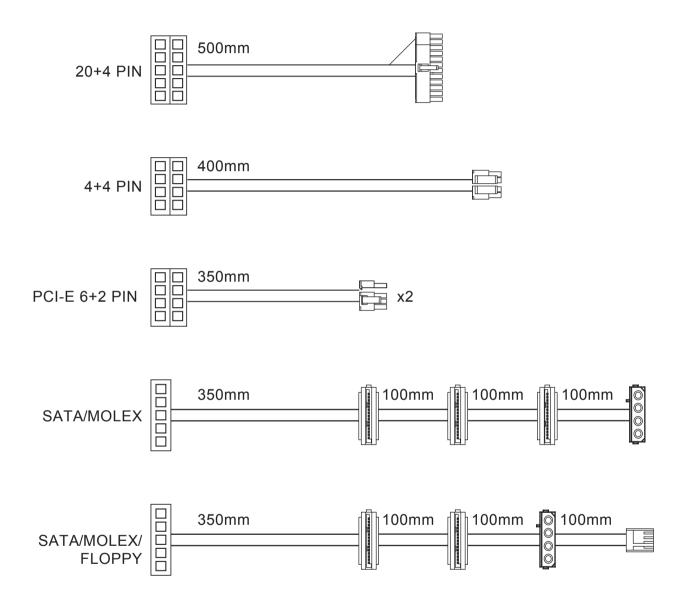

| 125 × 100 × 63.5 mm     |  |



## Connectors

|          | 550W | 650W |
|----------|------|------|
|          | 1    | 1    |
| 20+4 PIN |      |      |
|          | 1    | 1    |
| 4+4 PIN  |      |      |
|          | 0    | 1    |
| 8 PIN    |      |      |
|          | 2    | 2    |
| 6+2 PIN  |      |      |
|          | 5    | 5    |
| SATA     |      |      |
|          | 2    | 2    |
| MOLEX    |      |      |
|          | 1    | 1    |
| FLOPPY   |      |      |



# **Cable Length**

#### 550W





# **Cable Length**

#### 650W





# **Package Information**

| Model                            | SDA2-550                                                                                                                             | SDA2-650       |  |
|----------------------------------|--------------------------------------------------------------------------------------------------------------------------------------|----------------|--|
| EAN Code                         | 471322452206 2                                                                                                                       | 471322452205 5 |  |
| UPC Code                         | 84568501027 8