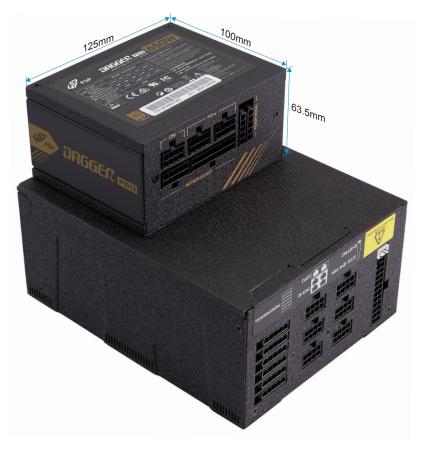

#### Tiny but powerful

It conforms to the standard small form factor size (125 x 100 x 63.5mm) and provides the highest 850W power output in the industry, demonstrating FSP's high power density R&D technology capabilities.

# **Specifications**

|                   | Bong Harran Hanon<br>Control Date Date Control Co |                         |  |
|-------------------|-----------------------------------------------------------------------------------------------------------------------------------------------------------------------------------------------------------------------------------------------------------------------------------------------------------------------------------------------------------------------------------------------------------------------------------------------------------------------------------------------------------------------------------------------------------------------------------------------------------------------------------------------------------------------------------------------------------------------------------------------------------------------------------------------------------------------------------------------------------------------------------------------------------------------------------------------------------------------------------------------------------------------------------------------------------------------------------------------------------------------------------------------------------------------------------------------------------------------------------------------------------------------------------------------------------------------------------------------------------------------------------------------------------------------------------------------------------------------------------------------------------------------------------------------------------------------------------------------------------------------------------------------------------------------------------------------------------------------------------------------------------------------------------------------------------------------------------------------------------------------------------------------------------------------------------------------------------------------------------------------------------------------------------------------------------------------------------------------------------------------------------|-------------------------|--|
|                   | 550W                                                                                                                                                                                                                                                                                                                                                                                                                                                                                                                                                                                                                                                                                                                                                                                                                                                                                                                                                                                                                                                                                                                                                                                                                                                                                                                                                                                                                                                                                                                                                                                                                                                                                                                                                                                                                                                                                                                                                                                                                                                                                                                              | 650W                    |  |
| Model             | SDA2-550                                                                                                                                                                                                                                                                                                                                                                                                                                                                                                                                                                                                                                                                                                                                                                                                                                                                                                                                                                                                                                                                                                                                                                                                                                                                                                                                                                                                                                                                                                                                                                                                                                                                                                                                                                                                                                                                                                                                                                                                                                                                                                                          | SDA2-650                |  |
| Туре              | SFX                                                                                                                                                                                                                                                                                                                                                                                                                                                                                                                                                                                                                                                                                                                                                                                                                                                                                                                                                                                                                                                                                                                                                                                                                                                                                                                                                                                                                                                                                                                                                                                                                                                                                                                                                                                                                                                                                                                                                                                                                                                                                                                               | SFX                     |  |
| PFC               | Active PFC                                                                                                                                                                                                                                                                                                                                                                                                                                                                                                                                                                                                                                                                                                                                                                                                                                                                                                                                                                                                                                                                                                                                                                                                                                                                                                                                                                                                                                                                                                                                                                                                                                                                                                                                                                                                                                                                                                                                                                                                                                                                                                                        | Active PFC              |  |
| Input Voltage     | 100-240V                                                                                                                                                                                                                                                                                                                                                                                                                                                                                                                                                                                                                                                                                                                                                                                                                                                                                                                                                                                                                                                                                                                                                                                                                                                                                                                                                                                                                                                                                                                                                                                                                                                                                                                                                                                                                                                                                                                                                                                                                                                                                                                          | 100-240V                |  |
| Input Current     | 8-4A                                                                                                                                                                                                                                                                                                                                                                                                                                                                                                                                                                                                                                                                                                                                                                                                                                                                                                                                                                                                                                                                                                                                                                                                                                                                                                                                                                                                                                                                                                                                                                                                                                                                                                                                                                                                                                                                                                                                                                                                                                                                                                                              | 10-5A                   |  |
| Input Frequency   | 50-60Hz                                                                                                                                                                                                                                                                                                                                                                                                                                                                                                                                                                                                                                                                                                                                                                                                                                                                                                                                                                                                                                                                                                                                                                                                                                                                                                                                                                                                                                                                                                                                                                                                                                                                                                                                                                                                                                                                                                                                                                                                                                                                                                                           | 50-60Hz                 |  |
| Output Capacity   | 550W                                                                                                                                                                                                                                                                                                                                                                                                                                                                                                                                                                                                                                                                                                                                                                                                                                                                                                                                                                                                                                                                                                                                                                                                                                                                                                                                                                                                                                                                                                                                                                                                                                                                                                                                                                                                                                                                                                                                                                                                                                                                                                                              | 650W                    |  |
| Max. Output Power | 550W                                                                                                                                                                                                                                                                                                                                                                                                                                                                                                                                                                                                                                                                                                                                                                                                                                                                                                                                                                                                                                                                                                                                                                                                                                                                                                                                                                                                                                                                                                                                                                                                                                                                                                                                                                                                                                                                                                                                                                                                                                                                                                                              | 650W                    |  |
| Fan Type          | ball bearing fan,92mm                                                                                                                                                                                                                                                                                                                                                                                                                                                                                                                                                                                                                                                                                                                                                                                                                                                                                                                                                                                                                                                                                                                                                                                                                                                                                                                                                                                                                                                                                                                                                                                                                                                                                                                                                                                                                                                                                                                                                                                                                                                                                                             | ball bearing fan,92mm   |  |
| Efficiency        | 90%                                                                                                                                                                                                                                                                                                                                                                                                                                                                                                                                                                                                                                                                                                                                                                                                                                                                                                                                                                                                                                                                                                                                                                                                                                                                                                                                                                                                                                                                                                                                                                                                                                                                                                                                                                                                                                                                                                                                                                                                                                                                                                                               | 90%                     |  |
| MTBF              | 200,000 Hrs                                                                                                                                                                                                                                                                                                                                                                                                                                                                                                                                                                                                                                                                                                                                                                                                                                                                                                                                                                                                                                                                                                                                                                                                                                                                                                                                                                                                                                                                                                                                                                                                                                                                                                                                                                                                                                                                                                                                                                                                                                                                                                                       | 200,000 Hrs             |  |
| Protection        | OCP, OVP, SCP, OPP, OTP                                                                                                                                                                                                                                                                                                                                                                                                                                                                                                                                                                                                                                                                                                                                                                                                                                                                                                                                                                                                                                                                                                                                                                                                                                                                                                                                                                                                                                                                                                                                                                                                                                                                                                                                                                                                                                                                                                                                                                                                                                                                                                           | OCP, OVP, SCP, OPP, OTP |  |
| Weight            | 1.45 kg                                                                                                                                                                                                                                                                                                                                                                                                                                                                                                                                                                                                                                                                                                                                                                                                                                                                                                                                                                                                                                                                                                                                                                                                                                                                                                                                                                                                                                                                                                                                                                                                                                                                                                                                                                                                                                                                                                                                                                                                                                                                                                                           | 1.52 kg                 |  |
| Dimension(L×W×H)  | 125 × 100 × 63.5 mm                                                                                                                                                                                                                                                                                                                                                                                                                                                                                                                                                                                                                                                                                                                                                                                                                                                                                                                                                                                                                                                                                                                                                                                                                                                                                                                                                                                                                                                                                                                                                                                                                                                                                                                                                                                                                                                                                                                                                                                                                                                                                                               | 125 × 100 × 63.5 mm     |  |