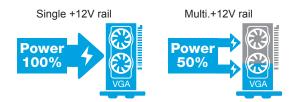

#### +12V Single Rail Design

Designed for power-intensive VGA cards, provides strong power to any overloading condition.

#### Powerful +12V Single Rail

VGA card is a component which needs greedy and stable power supporting most. The compact size DAGGER PRO series comes with a single +12V rail design that offers VGA cards full power individually and to avoid any overloading conditions.