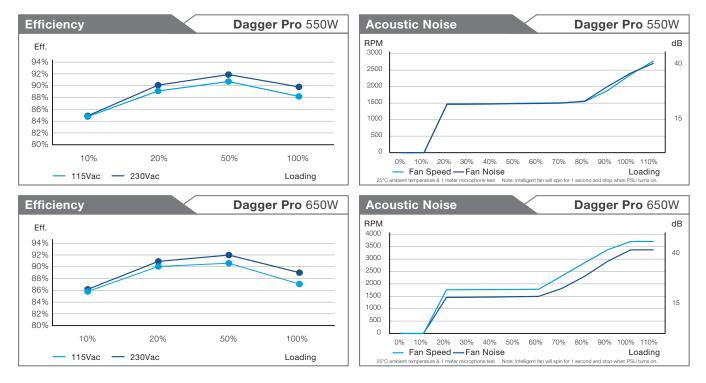

# Performance

## Rating

#### 550W

| -12V | +5Vsb          |
|------|----------------|
| 0.3A | 2.5A           |
| 3.6W | 12.5W          |
| 550W |                |
|      | 0.3A<br>/ 3.6W |

#### 650W

| AC Input           | 100-240V~, 10-5A ,50-60Hz |     |      |      |       |
|--------------------|---------------------------|-----|------|------|-------|
| DC Output          | +3.3V                     | +5V | +12V | -12V | +5Vsb |
| Max Output Current | 20A                       | 22A | 54A  | 0.3A | 2.5A  |
| Max Combined Power | 120W                      |     | 648W | 3.6A | 12.5A |
| Total Power        |                           |     | 650W |      |       |