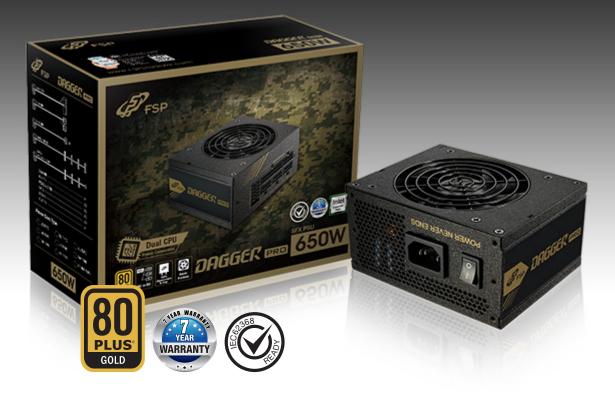

## Introduction

The FSP DAGGER PRO features with standard SFX size and included ATX adapter bracket to help users easily install an SFX power supply into an ATX, Micro-ATX or Mini-ITX chassis. With this compact size but comes with powerful output, especially the +12V single-rail offers VGA cards full power individually and to avoid any overloading conditions. Besides, the fully modular and all black cable design save your system an optimal airflow space and easy to make a cable management for a polished look.

DAGGER PRO series lineup 2 new wattage now, there are 4 different power output options to choose from 550W, 650W, 750W and 850W.