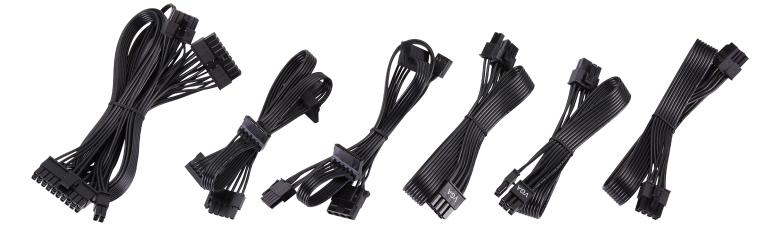

#### 2013 ErP/EuP Ready

The total AC power consumption of the completed system is less than 0.3W in standby mode.

Full Modular Design with Ribbon Cable Neat build and easy installation enhance cooling performance.

# **Cable Length**

#### 550W

#### 650W