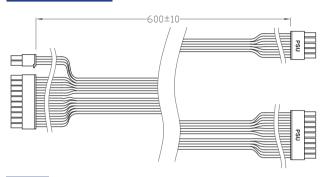

|                     |  |  |  |





## **Connectors**

|               | 850W | 1000W |
|---------------|------|-------|
|               | 1    | 1     |
| MB 20+4 PIN   |      |       |
|               | 2    | 2     |
| CPU 4+4 PIN   |      |       |
|               | 5    | 5     |
| PCIe 6+2 PIN  |      |       |
|               | 1    | 1     |
| PCIe 12+4 PIN |      |       |
|               | 12   | 12    |
| SATA          |      |       |
|               | 4    | 4     |
| MOLEX         |      |       |



# **Cable Length**

## 850W/1000W

## Motherboard



## CPU



## PCIe 6+2 Pin



## PCIe 6+2 Pin



### PCIe 12+4 Pin



## SATA



## SATA



## SATA / MOLEX