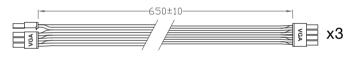

|                     |  |  |  |





## **Connectors**

|               | 850W | 1000W |
|---------------|------|-------|
|               | 1    | 1     |
| MB 20+4 PIN   |      |       |
|               | 2    | 2     |
| CPU 4+4 PIN   |      |       |
|               | 5    | 5     |
| PCIe 6+2 PIN  |      |       |
|               | 1    | 1     |
| PCIe 12+4 PIN |      |       |
|               | 12   | 12    |
| SATA          |      |       |
|               | 4    | 4     |
| MOLEX         |      |       |



# **Cable Length**

## 850W/1000W

## Motherboard



## CPU



## PCIe 6+2 Pin



## PCIe 6+2 Pin



### PCIe 12+4 Pin



## SATA



## SATA



## SATA / MOLEX