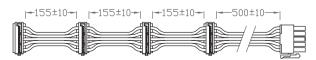

|                     |  |  |  |





## **Connectors**

|               | 850W | 1000W |
|---------------|------|-------|
|               | 1    | 1     |
| MB 20+4 PIN   |      |       |
|               | 2    | 2     |
| CPU 4+4 PIN   |      |       |
|               | 5    | 5     |
| PCIe 6+2 PIN  |      |       |
|               | 1    | 1     |
| PCIe 12+4 PIN |      |       |
|               | 12   | 12    |
| SATA          |      |       |
|               | 4    | 4     |
| MOLEX         |      |       |



# **Cable Length**

## 850W/1000W

## Motherboard



## CPU



## PCIe 6+2 Pin



## PCIe 6+2 Pin



### PCIe 12+4 Pin



## SATA



## SATA



## SATA / MOLEX