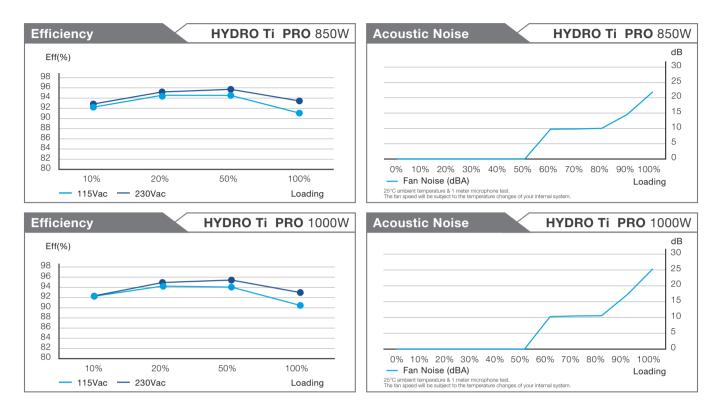

void any overloading conditions.



#### Half-bridge LLC Topology

The half-bridge LLC topology allows for zero voltage switching of the main switches thereby dramatically lowering switching losses and boosting efficiency.



# **Product Overview**

#### 450V, 105°C E-capacitors

450V, 105°C Japanese E-capacitors have better quality, protecting your equipment from the infamous capacitor leakage problem and also increasing the life-span of your equipment.

#### 3.3V & 5V DC-DC Module Design -

DC to DC modules to improve the reliability, and enable greater compatibility with low ripple noise to effectively reduce interference of system components, prolonging system lifetime.







## Changeable Side Sticker

Includes unique side stickers for DIY enthusiasts and gamers.





# Performance







# Rating

| 50W<br>AC Input<br>交流输入    |                                                                                                                                                                                                                                  | 100-240V~ 11-5.5A 50-60Hz                                                                                                                                                                                                                                                                                                                                                                      |