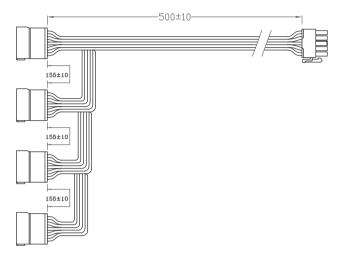

|                     |  |  |  |





## **Connectors**

|               | 850W | 1000W |
|---------------|------|-------|
|               | 1    | 1     |
| MB 20+4 PIN   |      |       |
|               | 2    | 2     |
| CPU 4+4 PIN   |      |       |
|               | 5    | 5     |
| PCIe 6+2 PIN  |      |       |
|               | 1    | 1     |
| PCIe 12+4 PIN |      |       |
|               | 12   | 12    |
| SATA          |      |       |
|               | 4    | 4     |
| MOLEX         |      |       |



# **Cable Length**

## 850W/1000W

## Motherboard



## CPU



## PCIe 6+2 Pin



## PCIe 6+2 Pin



### PCIe 12+4 Pin



## SATA



## SATA



## SATA / MOLEX