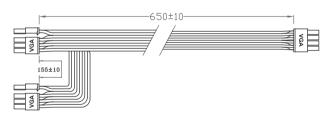

|                     |  |  |  |





## **Connectors**

|               | 850W | 1000W |
|---------------|------|-------|
|               | 1    | 1     |
| MB 20+4 PIN   |      |       |
|               | 2    | 2     |
| CPU 4+4 PIN   |      |       |
|               | 5    | 5     |
| PCIe 6+2 PIN  |      |       |
|               | 1    | 1     |
| PCIe 12+4 PIN |      |       |
|               | 12   | 12    |
| SATA          |      |       |
|               | 4    | 4     |
| MOLEX         |      |       |



# **Cable Length**

## 850W/1000W

## Motherboard



## CPU



## PCIe 6+2 Pin



## PCIe 6+2 Pin



### PCIe 12+4 Pin



## SATA



## SATA



## SATA / MOLEX