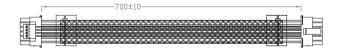

|                     |  |  |  |





## **Connectors**

|               | 850W | 1000W |
|---------------|------|-------|
|               | 1    | 1     |
| MB 20+4 PIN   |      |       |
|               | 2    | 2     |
| CPU 4+4 PIN   |      |       |
|               | 5    | 5     |
| PCIe 6+2 PIN  |      |       |
|               | 1    | 1     |
| PCIe 12+4 PIN |      |       |
|               | 12   | 12    |
| SATA          |      |       |
|               | 4    | 4     |
| MOLEX         |      |       |



# **Cable Length**

## 850W/1000W

## Motherboard



## CPU



## PCIe 6+2 Pin



## PCIe 6+2 Pin



### PCIe 12+4 Pin



## SATA



## SATA



## SATA / MOLEX