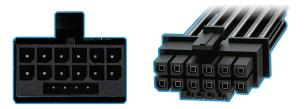

#### A New 12VHPWR Connector

The PCIe Gen 5 (12+4) pin connector and the 12+4 pin cable.

- \* Rated current up to 9.2A per contact with all 12 power contacts
- \* Fully isolated terminals
- \* The 12VHPWR connector that uses 16AWG wires.

## **Connectors**

|               | 850W | 1000W |
|---------------|------|-------|
|               | 1    | 1     |
| MB 20+4 PIN   |      |       |
|               | 2    | 2     |
| CPU 4+4 PIN   |      |       |
|               | 5    | 5     |
| PCIe 6+2 PIN  |      |       |
|               | 1    | 1     |
| PCIe 12+4 PIN |      |       |
|               | 12   | 12    |
| SATA          |      |       |
|               | 4    | 4     |
| MOLEX         |      |       |