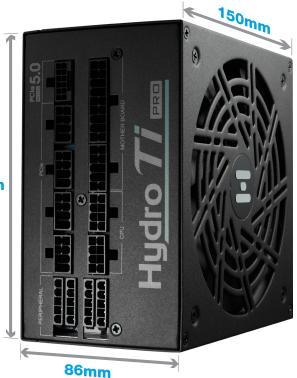

#### High Power Density – Up to 1000W in 150mm case

Compared to general high-efficiency & high wattage PSU 170mm length, this series delivers high power with shorter size of 150mm.

150mm

# Introduction

FSP HYDRO Ti PRO series features 12VHPWR Connector and complies ATX 3.0 with PCIe 5.0 is fully modular low noise power supplies with 150mm length deliver up to 1000W and high efficiency 80 Plus<sup>®</sup> Titanium power to your PC build. With the half-bridge LLC topology circuit design and 450V, 105°C Japanese main bulk capacitors, PC parts receive premium power input from HYDRO Ti PRO series power supplies. Besides, for demanding PC upgrades, you can have all the connections needed from HYDRO Ti PRO series power supplies.