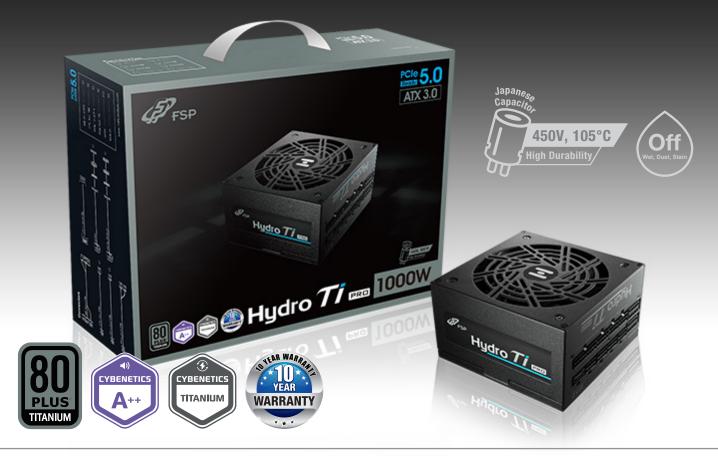

# Introduction

FSP HYDRO Ti PRO series features 12VHPWR Connector and complies ATX 3.0 with PCIe 5.0 is fully modular low noise power supplies with 150mm length deliver up to 1000W and high efficiency 80 Plus<sup>®</sup> Titanium power to your PC build. With the half-bridge LLC topology circuit design and 450V, 105°C Japanese main bulk capacitors, PC parts receive premium power input from HYDRO Ti PRO series power supplies. Besides, for demanding PC upgrades, you can have all the connections needed from HYDRO Ti PRO series power supplies.

#### Off-Wet, Off-Dust and Off-Stain

The Hydro Ti PRO series is covered with a conformal coating which protects it from dust, stains, and humidity. It's guaranteed to offer better and reliable performance in harsh environments and is tested to work in environments up to 95% relative humidity.

#### 450V, 105°C E-capacitors

450V, 105°C Japanese E-capacitors have better quality, protecting your equipment from the infamous capacitor leakage problem and also increasing the life-span of your equipment.