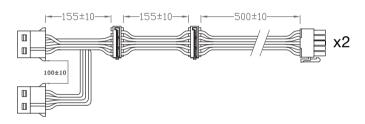

|                     |  |  |  |





## **Connectors**

|               | 850W | 1000W |
|---------------|------|-------|
|               | 1    | 1     |
| MB 20+4 PIN   |      |       |
|               | 2    | 2     |
| CPU 4+4 PIN   |      |       |
|               | 5    | 5     |
| PCIe 6+2 PIN  |      |       |
|               | 1    | 1     |
| PCIe 12+4 PIN |      |       |
|               | 12   | 12    |
| SATA          |      |       |
|               | 4    | 4     |
| MOLEX         |      |       |



# **Cable Length**

## 850W/1000W

## Motherboard



## CPU



## PCIe 6+2 Pin



## PCIe 6+2 Pin



### PCIe 12+4 Pin



## SATA



## SATA



## SATA / MOLEX