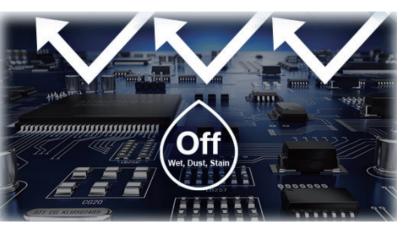

#### Off-Wet, Off-Dust and Off-Stain

The Hydro Ti PRO series is covered with a conformal coating which protects it from dust, stains, and humidity. It's guaranteed to offer better and reliable performance in harsh environments and is tested to work in environments up to 95% relative humidity.