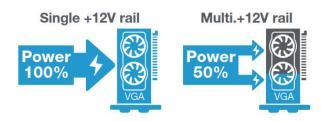

#### Unleash +12V Power Output

VGA card is a power-hungry component that needs most power. A single +12V rail design can deliver stable power and avoid any overloading conditions.