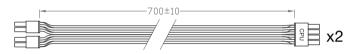

|                     |  |  |  |





## **Connectors**

|               | 850W | 1000W |
|---------------|------|-------|
|               | 1    | 1     |
| MB 20+4 PIN   |      |       |
|               | 2    | 2     |
| CPU 4+4 PIN   |      |       |
|               | 5    | 5     |
| PCIe 6+2 PIN  |      |       |
|               | 1    | 1     |
| PCIe 12+4 PIN |      |       |
|               | 12   | 12    |
| SATA          |      |       |
|               | 4    | 4     |
| MOLEX         |      |       |



# **Cable Length**

## 850W/1000W

## Motherboard



## CPU



## PCIe 6+2 Pin



## PCIe 6+2 Pin



### PCIe 12+4 Pin



## SATA



## SATA



## SATA / MOLEX