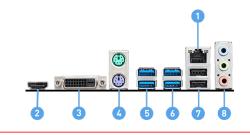

# **CONNECTIONS**

- 1. LAN port
- 3. DVI-D
- 5. USB 3.2 Gen 1 5Gbps Type-A
- 7. USB 2.0 Ports
- 2. HDMI
- 4. Keyboard / Mouse
- 6. USB 3.2 Gen 1 5Gbps Type-A
- 8. Audio Connectors