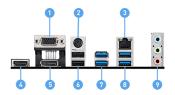

# **CONNECTIONS**

- 1. VGA
- 3. LAN port
- 5. DisplayPort
- 7. USB 3.2 Gen 1 5Gbps Type-A
- 9. Audio Connectors
- 2. Keyboard / Mouse
- 4. HDMI
- 6. USB 2.0 Ports
- 8. USB 3.2 Gen 1 5Gbps Type-A