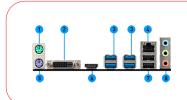

## **CONNECTIONS**

- 1. Mouse
- 2. DVI-D Port
- 3. USB 3.2 Gen1 4. LAN Port
- 5. Keyboard
- 6. HDMI Port
- 7. USB 2.0 Ports
- 8. HD Audio Connectors

**FEATURE** 

**DDR4 Boost** 

Core Boost

Turbo M.2

Audio Boost