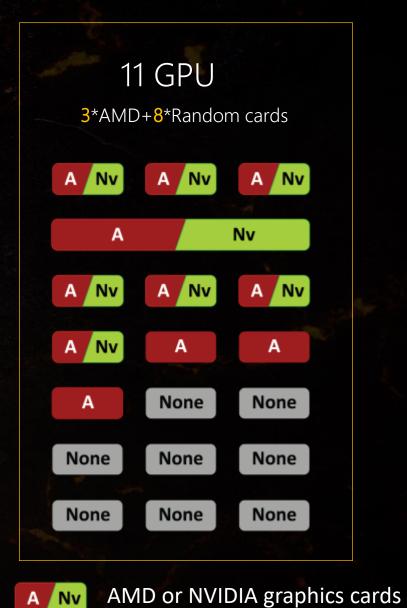

### **GPU** Configuration For Mining

For 11-GPU mining system, miners can use all the 11\*AMD cards or a mix of AMD and at most 8\*NVIDIA cards.

|                       | Quantity of graphics cards for mining |
|-----------------------|---------------------------------------|
| AMD graphics cards    | 3-11                                  |
| NVIDIA graphics cards | 8-0                                   |

Α

AMD graphics cards