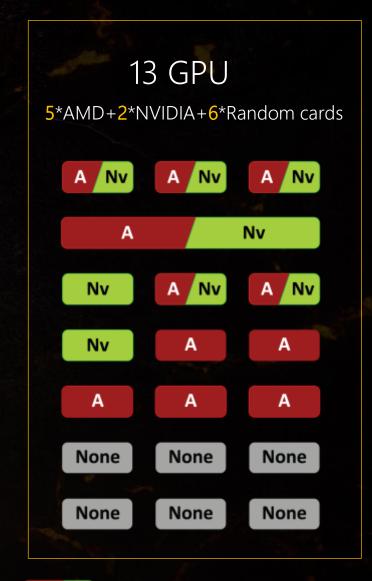

### **GPU Configuration For Mining**

For 13-GPU mining system, miners have to use fixed 5\* AMD + 2\*NVIDIA cards with 6\* either AMD or NVIDIA cards.

|                       | Quantity of graphics cards for mining |
|-----------------------|---------------------------------------|
| AMD graphics cards    | 5-11                                  |
| NVIDIA graphics cards | 8-2                                   |

A Nv

AMD or NVIDIA graphics cards

Α

AMD graphics cards