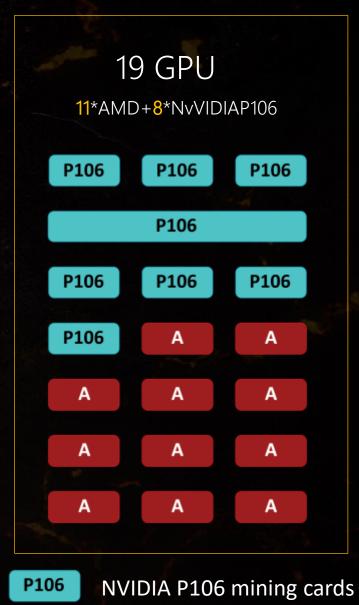

### **GPU** Configuration For Mining

For 19-GPU mining system, miners have to use 11\* AMD + 8\*NVIDIA P106 cards.

|                          | Quantity of graphics cards for mining |
|--------------------------|---------------------------------------|
| AMD graphics cards       | 11                                    |
| NVIDIA P106 mining cards | 8                                     |