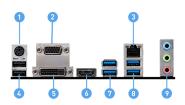

## CONNECTIONS

- 1. Keyboard / Mouse
- 3. LAN
- 5. DVI-D
- 7. USB 3.2 Gen 1 5Gbps Type-A
- 9. Audio Connectors
- 2. VGA
- 4. USB 2.0
- 6. HDMI
- 8. USB 3.2 Gen 1 5Gbps Type-A