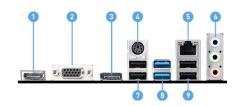

# **CONNECTIONS**

- 1. HDMI
- 3. DisplayPort
- 5. LAN port
- 7. USB 2.0
- 9. USB 2.0

- 2. VGA
- 4. Mouse / Keyboard
- 6. Audio connector
- 8. USB 3.2 Gen 1 5Gbps Type-A