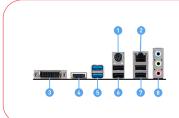

## **CONNECTIONS**

- 1. Keyboard / Mouse
- 2. LAN
- 3. DVI-D 4. HDMI

- 5. USB 3.2 Gen 1 5Gbps Type-A
- 6. USB 2.0
- 7. USB 2.0 8. Audio Connectors

Reward your ears with studio grade sound quality for the most immersive audio experience.