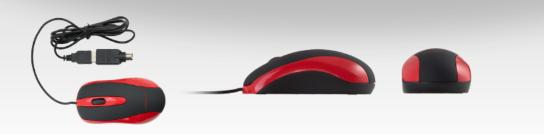

Manufactured from the best components only - used high quality components, concentrated on the quality of used cables, connectors, and chipsets, and also on color stability.

| Dimension           | 100 × 55 × 25 mm                        |
|---------------------|-----------------------------------------|
| Weight              | 90 g                                    |
| Resolution          | 800 dpi                                 |
| Buttons             | 3 + 1 scroll wheel                      |
| Connector           | USB (PS/2 convertor)                    |
| Color               | black/red                               |
| System requirements | Windows® XP, Windows Vista®, Windows® 7 |
| Shipping dimension  | 210 × 135 × 90 mm                       |
| Shipping weight     | 119 g                                   |