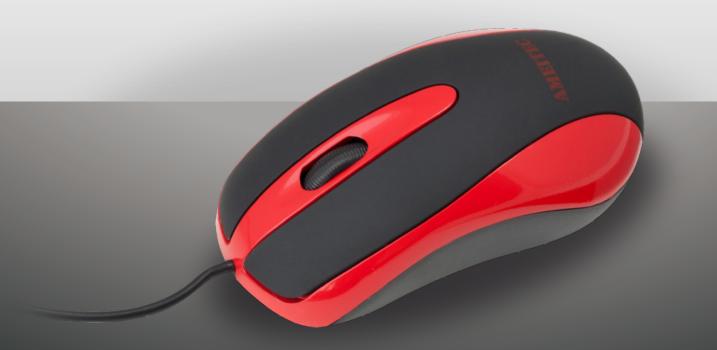

## AMEI Mouse AM-M801

**Created for comfort** - Soft-touch and light-oil side, perfect size fitting both right and left-handed people.

Manufactured with respect for details and simple elegance – - 800 dpi resolution optical mouse for daily use.

Manufactured from the best components only - used high quality components, concentrated on the quality of used cables, connectors, and chipsets, and also on color stability.

| Dimension           | 100 × 55 × 25 mm                        |
|---------------------|-----------------------------------------|
| Weight              | 90 g                                    |
| Resolution          | 800 dpi                                 |
| Buttons             | 3 + 1 scroll wheel                      |
| Connector           | USB (PS/2 convertor)                    |
| Color               | black/red                               |
| System requirements | Windows® XP, Windows Vista®, Windows® 7 |
| Shipping dimension  | 210 × 135 × 90 mm                       |
| Shipping weight     | 119 g                                   |