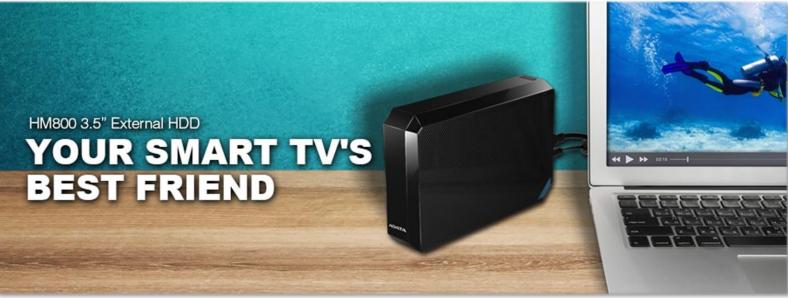

### **HM800 External Hard Drive**

Not only does the HM800 let you playback your favorite binge-worthy TV shows, movies, and sporting matches on your TV, but also lets you record them. Record to your heart's content with 4, 6, and 8TB of storage capacity and easily backup your content with the One-Touch Backup function.

#### Record Now, Watch It Later

Don't miss out on the big game or the season finale of your favorite TV show. Record them onto the HM800 and enjoy them on your smart TV later on.