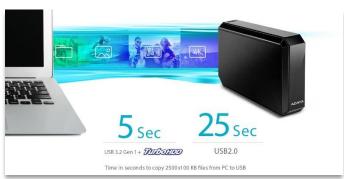

## **TurboHDD Accelerates Speed and Efficiency**

Exponentially faster than USB 2.0, the HM800 integrates TurboHDD, applying custom profiles and algorithms to speed up data rates based on traffic and system resources.