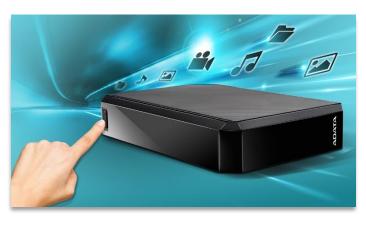

#### **One-Touch Backup**

The HM800 has a One-Touch Backup function that automatically backs up and syncs files with the press of a button, allowing you to store your precious moments with peace of mind.