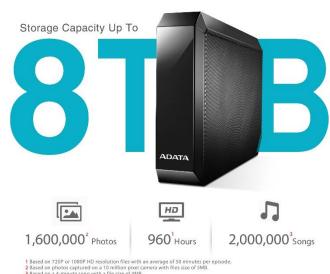

### **Your Entertainment Library**

With up to 8TB of storage space, you'll be able to cram in up to 10001 episodes of your favorite TV show or a mix and match of pretty much all your movies, music, and more.