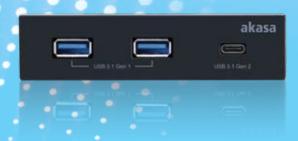

## Type-C panel with dual Gen1 Type-A ports

- data transfer rate up to 10Gbps
- backwards compatible with USB 3.1 Gen1 / USB 3.0 and USB 2.0

order code : AK-ICR-32

**UK and Europe** +44 (0)20 8578 0055 sales@akasa.co.uk www akasa co uk