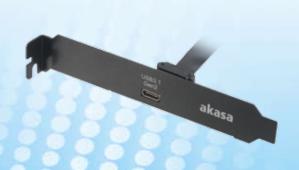

## Internal adapter cable

- USB 3.1 Gen2 internal connector to one Type-C port with PCI bracket.
- PCI bracket with type C Gen2 connector
- length: 50cm

order code: AK-CBUB37-50BK