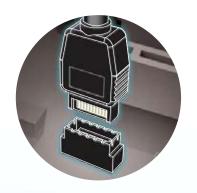

## USB 3.1 Gen2 **SUPERSPEED PLUS**

Internal motherboard USB 3.1 Gen2 connector

## Internal adapter cable

- USB 3.1 Gen2 internal connector to one Type-C port with PCI bracket.
- PCI bracket with type C Gen2 connector
- length: 50cm

order code: AK-CBUB37-50BK