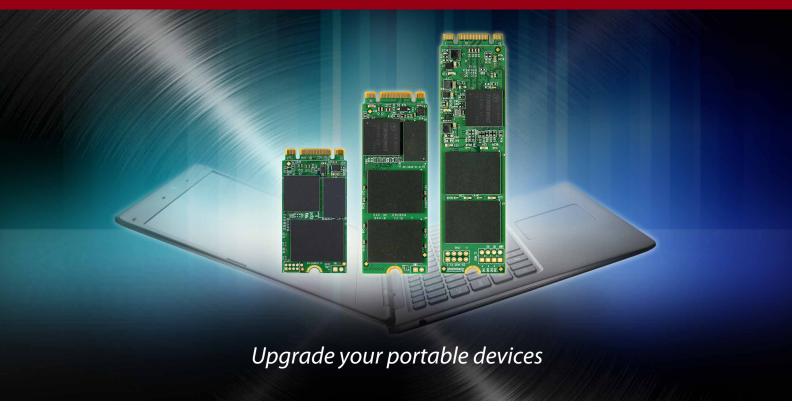

## Outstanding storage capacity Easy to upgrade

## M.2 Solid State Drives | MTS Series (MLC)

Looking to upgrade your advanced portable devices? Expand the storage capacities of your ultra-thin and light mobile devices with Transcend's SATA III MTS400/600/800 M.2 SSDs. The MTS series of M.2 SSDs features high capacities of up to 1TB, ultra compact dimensions, and a next generation SATA III 6GB/s interface, best suited to address the strict size limitations and high performance needs of today's advanced portable devices.