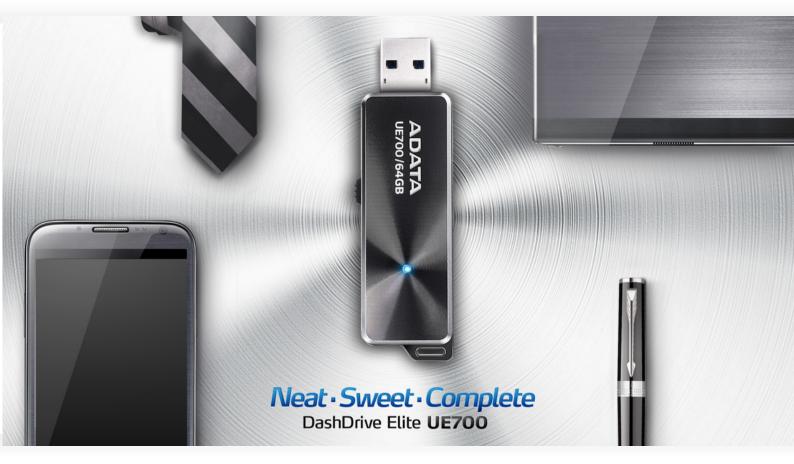

## **DashDrive** Elite UE700

With USB flash drives being called on to store and deliver personal media content of higher quality and file size than ever before, the UE700 satisfies the most rigorous requirements. Its slim profile emphasizes the state-of-the-art technology it embodies.

## **Features**

- > Etched aluminum housing
- > Ultra-slim and elegant design
- > Capless design with retractable USB connector
- > Integral hole for use with strap or lanyard

## **Specifications**

> Interface: USB 3.0 (backward compatible with USB 2.0)

> Capacity: 16 / 32 / 64 /128GB

> Dimensions: 63 x 21 x 7mm (2.5 x 0.8 x 0.3in)

> Weight: 11g (0.4oz)

> Available in Black color