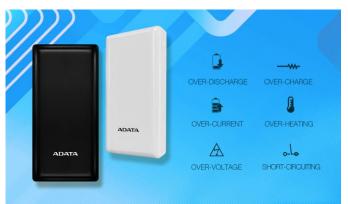

#### **Multi-Circuit Protection**

Four LED indicators show power status at a glance to The C20 sports intelligent internal circuitry that protects against over-charge, over-discharge, overtemperature, short-circuiting, over-voltage, and overcurrent, giving you complete peace of mind.