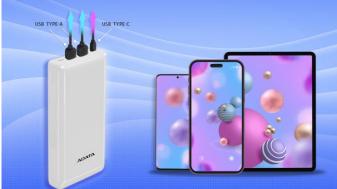

### **Charge Three at Once**

The C20 features two USB-A ports and one USB-C port with an output current of up to 5V/2.1A, allowing you to charge three devices simultaneously.