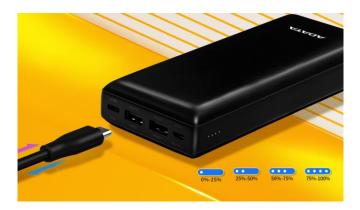

## **Built-in LED Indicator**

easily track charging progress.

#### **Multi-Circuit Protection**

Four LED indicators show power status at a glance to The C20 sports intelligent internal circuitry that protects against over-charge, over-discharge, overtemperature, short-circuiting, over-voltage, and overcurrent, giving you complete peace of mind.