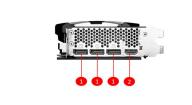

# GeForce RTX™ 4070 Ti SUPER 16G VENTUS 2X OC









# **SPECIFICATIONS**

## **CONNECTIONS**



- 1. DisplayPort
- 2. HDMI™

## **FEATURES**



#### ual Fan

Two fans and a huge heatsink ensure a cool and quiet experience for you.



#### TORX FAN 4.0

A masterpiece of teamwork, fan blades work in pairs to create unprecedented levels of focused air pressure.



#### Copper Baseplate

A solid nickel-plated copper baseplate transfers heat from the GPU to all heat pipes for better cooling.



#### Core Pipe

Precision-machined heat pipes ensure max contact and spread heat along the full length of the heatsink.



#### Backplate

 $\ensuremath{\mathsf{A}}$  clean-looking backplate reinforces the length of the card.



# Zero Frozr

Zero Frozr is the calm before the storm, keeping fans still and maintaining silence until cooling is needed.



#### Afterburner

Take full control with the