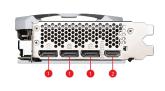

# **GeForce RTX™ 4070 Ti SUPER 16G VENTUS 2X WHITE OC**









## **SPECIFICATIONS**

#### **CONNECTIONS**



- 1. DisplayPort
- 2. HDMI™

## **FEATURES**



#### Dual Fan

Two fans and a huge heatsink ensure a cool and quiet experience for you.



#### ΓORX FAN 4.0

A masterpiece of teamwork, fan blades work in pairs to create unprecedented levels of focused air pressure.



### Copper Baseplate

A solid nickel-plated copper baseplate transfers heat from the GPU to all heat pipes for better cooling.



## Core Pipe

Precision-machined heat pipes ensure max contact and spread heat along the full length of the heatsink.



#### Backplate

 $\ensuremath{\mathsf{A}}$  clean-looking backplate reinforces the length of the card.



## Zero Frozr

Zero Frozr is the calm before the storm, keeping fans still and maintaining silence until cooling is needed.



#### **MSI Center**

The exclusive MSI Center