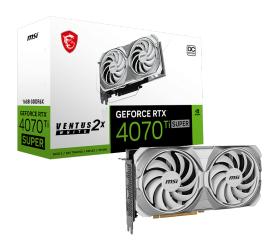

# **GeForce RTX™ 4070 Ti SUPER 16G VENTUS 2X WHITE OC**









## **SPECIFICATIONS**

#### **CONNECTIONS**



- 1. DisplayPort
- 2. HDMI™

## **FEATURES**



#### Dual Fan

Two fans and a huge heatsink ensure a cool and quiet experience for you.



#### ΓORX FAN 4.0

A masterpiece of teamwork, fan blades work in pairs to create unprecedented levels of focused air pressure.



### Copper Baseplate

A solid nickel-plated copper baseplate transfers heat from the GPU to all heat pipes for better cooling.



## Core Pipe

Precision-machined heat pipes ensure max contact and spread heat along the full length of the heatsink.



#### Backplate

 $\ensuremath{\mathsf{A}}$  clean-looking backplate reinforces the length of the card.



## Zero Frozr

Zero Frozr is the calm before the storm, keeping fans still and maintaining silence until cooling is neede