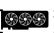

# **GeForce RTX™ 4070 SUPER 12G GAMING X SLIM WHITE**









# **SPECIFICATIONS**

# **CONNECTIONS**



- 1. DisplayPort
- 2. HDMI™

# **FEATURES**



#### TRI FROZR 3

Stay cool and quiet. MSI's TRI FROZR 3 thermal design enhances heat dissipation all around the graphics card.



#### ORX FAN 5.0

Fan blades linked by ring arcs and a fan cowl work together to stabilize and maintain high-pressure airflow.



## Copper Baseplate

A solid nickel-plated copper baseplate transfers heat from the GPU to all heat pipes for better cooling.



#### **Core Pipe**

Precision-machined heat pipes ensure max contact and spread heat along the full length of the heatsink.



## Airflow Control

Sections of different heatsink fins disrupt unwanted airflow harmonics and reduce noise.



## Zero Frozr



Zero Frozr is the calm before the storm, keeping fans still and maintaining silence until cooling is needed.



## **Metal Backplate**

A sturdy backplate helps to strengthen the graphics card while a flow-through design reduces trapped heat.



## MSI Center

The exclusive MSI Center software lets you monitor, tweak and optimize MSI products in real-time.