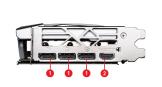

# **GeForce RTX™ 4070 SUPER 12G GAMING X SLIM WHITE**









# **SPECIFICATIONS**

# **CONNECTIONS**



- 1. DisplayPort
- 2. HDMI™

# **FEATURES**



#### TRI FROZR 3

Stay cool and quiet. MSI's TRI FROZR 3 thermal design enhances heat dissipation all around the graphics card.



#### ORX FAN 5.0

Fan blades linked by ring arcs and a fan cowl work together to stabilize and maintain high-pressure airflow.



## Copper Baseplate

A solid nickel-plated copper baseplate transfers heat from the GPU to all heat pipes for better cooling.



#### **Core Pipe**

Precision-machined heat pipes ensure max contact and spread heat along the full length of the heatsink.



## Airflow Control

Sections of different heatsink fins disrupt unwanted airflow harmonics and reduce noise.



## Zero Frozr



Zero Frozr is the calm before the storm, keeping fans still and maintaining silence until cooling is need