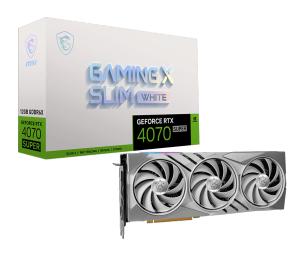

# **GeForce RTX™ 4070 SUPER 12G GAMING X SLIM WHITE**









# **SPECIFICATIONS**

# **CONNECTIONS**



- 1. DisplayPort
- 2. HDMI™

# **FEATURES**



#### TRI FROZR 3

Stay cool and quiet. MSI's TRI FROZR 3 thermal design enhances heat dissipation all around the graphics card.



#### ORX FAN 5.0

Fan blades linked by ring arcs and a fan cowl work together to stabilize and maintain high-pressure airflow.



## Copper Baseplate

A solid nickel-plated copper baseplate transfers heat from the GPU to all heat pipes for better cooling.



#### **Core Pipe**

Precision-machined heat pipes ensure max contact and spread heat along the full length of the heatsink.



## Airflow Control

Sections of different heatsink fins disrupt unwanted airflow harmonics and reduce noise.



## Zero Frozr



Zero Frozr is the calm before the storm, keeping fans stil