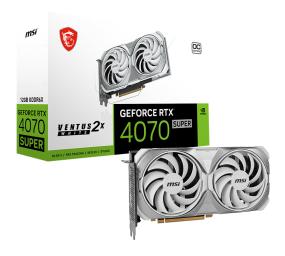

# **GeForce RTX™ 4070 SUPER 12G VENTUS 2X WHITE OC**









# **SPECIFICATIONS**

## **CONNECTIONS**



- 1. DisplayPort
- 2. HDMI™

## **FEATURES**



#### ual Fan

Two fans and a huge heatsink ensure a cool and quiet experience for you.



#### ΓORX FAN 4.0

A masterpiece of teamwork, fan blades work in pairs to create unprecedented levels of focused air pressure.



# Copper Baseplate

A solid nickel-plated copper baseplate transfers heat from the GPU to all heat pipes for better cooling.



# Core Pipe

Precision-machined heat pipes ensure max contact and spread heat along the full length of the heatsink.



### Backplate

 $\ensuremath{\mathsf{A}}$  clean-looking backplate reinforces the length of the card.



#### Zero Frozr

Zero Frozr is the calm before the storm, keeping fans still and maintaining silence until cooling is needed.