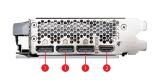

# **GeForce RTX™ 4070 SUPER 12G VENTUS 2X WHITE OC**









# **SPECIFICATIONS**

## **CONNECTIONS**



- 1. DisplayPort
- 2. HDMI™

## **FEATURES**



#### ual Fan

Two fans and a huge heatsink ensure a cool and quiet experience for you.



#### ΓORX FAN 4.0

A masterpiece of teamwork, fan blades work in pairs to create unprecedented levels of focused air pressure.



# Copper Baseplate

A solid nickel-plated copper baseplate transfers heat from the GPU to all heat pipes for better cooling.



# Core Pipe

Precision-machined heat pipes ensure max contact and spread heat along the full length of the heatsink.



### Backplate

 $\ensuremath{\mathsf{A}}$  clean-looking backplate reinforces the length of the card.



#### Zero Frozr

Zero Frozr is the calm before the storm, keeping fans still and maintaining silence until cooling is needed.



#### **MSI Center**

The exclusive MSI Center so