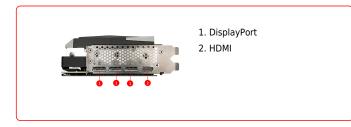

## CONNECTIONS

## **SPECIFICATIONS**

| Model Name                     | GeForce RTX <sup>™</sup> 3060 Ti GAMING X TRIO       |
|--------------------------------|------------------------------------------------------|
| Graphics Processing Unit       | NVIDIA <sup>®</sup> GeForce RTX <sup>™</sup> 3060 Ti |
| Interface                      | PCI Express <sup>®</sup> Gen 4                       |
| Cores                          | 4864                                                 |
| Core Clocks                    | Boost: 1830 MHz                                      |
| Memory Speed                   | 14 Gbps                                              |
| Memory                         | 8GB GDDR6                                            |
| Memory Bus                     | 256-blt                                              |
| Output                         | DisplayPort x 3 (v1.4a) / HDMI 2.1 x1                |
| HDCP Support                   | <u>Y</u>                                             |
| Power consumption              | 240W                                                 |
| Power connectors               | 8-pin x 2                                            |
| Recommended PSU                | 650W                                                 |
| Card Dimension (mm)            | 323 x 140 x 56 mm                                    |
| Weight (Card / Package)        | 1452g / 2300g                                        |
| DirectX Version Support        | 12 API                                               |
| OpenGL Version Support         | 4.6                                                  |
| Maximum Displays               | 4                                                    |
| VR Ready                       | <u>Y</u>                                             |
| G-SYNC <sup>®</sup> technology | Y                                                    |
| Adaptive Vertical Sync         | Y                                                    |
| Digital Maximum Resolution     | 7680x4320                                            |