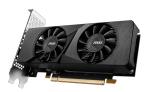

### **Low Profile Design**

#### Dual Fan

Two fans and a huge heatsink ensure a cool and quiet experience for you.