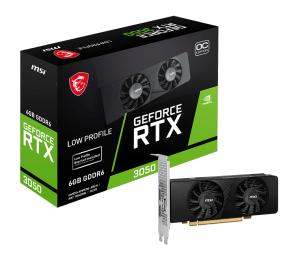

# **GeForce RTX™ 3050 LP 6G OC**

# **SPECIFICATIONS**

| Model Name                 | GeForce RTX™ 3050 LP 6G OC                                                            |
|----------------------------|---------------------------------------------------------------------------------------|
| Graphics Processing Unit   | NVIDIA <sup>®</sup> GeForce RTX™ 3050                                                 |
| Interface                  | PCI Express <sup>®</sup> Gen 4 x16 (uses x8)                                          |
| Core Clocks                | Boost: 1492 MHz                                                                       |
| CUDA® CORES                | 2304 Units                                                                            |
| Memory Speed               | 14 Gbps                                                                               |
| Memory                     | 6GB GDDR6                                                                             |
| Memory Bus                 | 96-bit                                                                                |
| Output                     | DisplayPort x 1 (v1.4a)<br>HDMI™ x 2 (Supports 4K@120Hz as specified<br>in HDMI™ 2.1) |
| HDCP Support               | Υ                                                                                     |
| Power consumption          | 70 W                                                                                  |
| Recommended PSU            | 300 W                                                                                 |
| Card Dimension (mm)        | 174 x 69 x 42 mm                                                                      |
| Weight (Card / Package)    | 311 g / 525 g                                                                         |
| DirectX Version Support    | 12 Ultimate                                                                           |
| OpenGL Version Support     | 4.6                                                                                   |
| Maximum Displays           | 3                                                                                     |
| G-SYNC® technology         | Υ                                                                                     |
| Digital Maximum Resolution | 7680 x 4320                                                                           |
|                            |                                                                                       |

### **Low Profile Design**