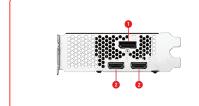

|
| Digital Maximum Resolution | 7680 x 4320                                                                           |
|                            |                                                                                       |

# **FEATURES**



### **Low Profile Design**



#### Dual Fan

Two fans and a huge heatsink ensure a cool and quiet experience for you.



### **Custom PCB**

The custom PCB has been engineered with hardened circuits and optimized trace routing for performance and reliability.



### **MSI Center**

The exclusive MSI Center software lets you monitor, tweak and optimize MSI products in real-time.



### **MSI Afterburner**

The ultimate overclocking software with advanced control options and real-time hardware monitor.

### **CONNECTIONS**



- 1. DisplayPort
- 2. HDMI™