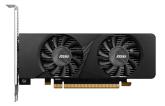

# **GeForce RTX™ 3050 LP 6G OC**







# **SPECIFICATIONS**

| Model Name                 | GeForce RTX™ 3050 LP 6G OC                                                            |
|----------------------------|---------------------------------------------------------------------------------------|
| Graphics Processing Unit   | NVIDIA <sup>®</sup> GeForce RTX™ 3050                                                 |
| Interface                  | PCI Express <sup>®</sup> Gen 4 x16 (uses x8)                                          |
| Core Clocks                | Boost: 1492 MHz                                                                       |
| CUDA® CORES                | 2304 Units                                                                            |
| Memory Speed               | 14 Gbps