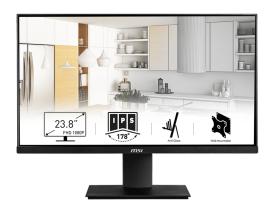

# **PRO MP241**

## **SPECIFICATION**

| Panel Size               | 23.8"                               |
|--------------------------|-------------------------------------|
| Panel Resolution         | 1920 x 1080 (Full HD)               |
| Refresh Rate             | 60Hz                                |
| Response time            | 7ms                                 |
| Panel Type               | IPS                                 |
| Brightness (nits)        | 220 cd/m2                           |
| Viewing Angle            | 178°(H) / 178°(V)                   |
| Aspect Ratio             | 16:9                                |
| Curvature                | Flat                                |
| Contrast Ratio           | 1000:1 (TYP)                        |
| sRGB                     | 102% (CIE 1976)                     |
| Active Display Area (mm) | 527.04(H) x 296.46(V)               |
| Pixel Pitch (H x V)      | 0.2745(H) x 0.2745(V)               |
| Surface Treatment        | Anti-glare                          |
| Display Colors           | 16.7M                               |
| Color Bit                | 6 bits + FRC                        |
| Video ports              | 1x HDMI (1.4)                       |
|                          | 1x D-Sub (VGA)                      |
| Kensington Lock          | Yes                                 |
| VESA Mounting            | 75 x 75 mm                          |
| Power Type               | External Adaptor 12V 2.5A           |
| Power Input              | 100~240V, 50~60Hz                   |
| Adjustment (Tilt)        | -5° ~ 15°                           |
| Dimension (W x H x D)    | 541.04 x 416.26 x 180.80 mm         |
|                          | (21.30 x 16.39 x 7.12 inch)         |
| Carton Dimension (W X H  | 627 x 405 x122 mm                   |
| X D)                     | (24.69 x 19.94 x 4.80 inch)         |
| Weight (NW / GW)         | 2.61kg (5.75lbs) / 3.78kg (8.33lbs) |
| Note                     | HDMI: 1920 x 1080 (Up to 60Hz)      |
|                          | D-Sub: 1920 x 1080 (Up to 60Hz)     |
|                          |                                     |

## **FEATURE**

## 23.8" Screen Size

View your applications, spreadsheets and more with a perfect

#### **IPS Grade Panel**

Instantly optimize the screen colors and brightness to ensure that you enjoy every detail at its best while creating your own on-line video

#### **Full HD Resolution**

Experience a breathtaking screen clarity that comes with Full HD (1920x1080) resolution

#### **Anti-Glare Display Design**

An anti-glare display makes viewing the display more pleasant for users and reduces eyestrain for users