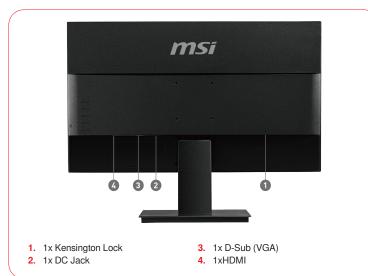

Size

View your applications, spreadsheets and more with a perfect



#### **IPS Grade Panel**

Instantly optimize the screen colors and brightness to ensure that you enjoy every detail at its best while creating your own on-line video



#### **Full HD Resolution**

Experience a breathtaking screen clarity that comes with Full HD (1920x1080) resolution



#### **Anti-Glare Display Design**

An anti-glare display makes viewing the display more pleasant for users and reduces eyestrain for users



### **Display Kit Support**

Providing the most convenient tool, the proper color & display mode to you while working with it everyday



## **VESA Mountable**

To be mounted on the wall of your office & home with a VESA standard design which can make it completely invisible on a

## CONNECTIONS