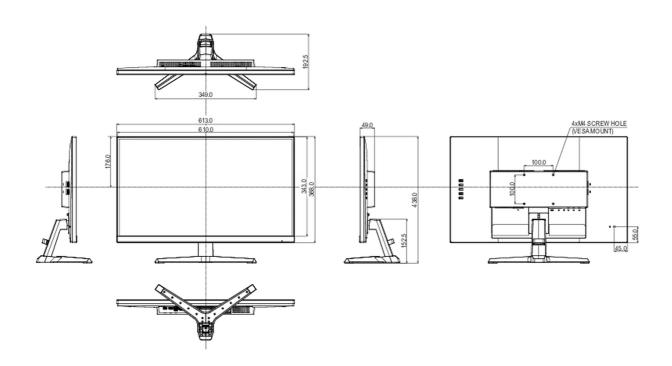

## MECHANICAL

| Display position adjustments | tilt            |
|------------------------------|-----------------|
| Tilt angle                   | 23° up; 5° down |
| VESA mounting                | 100 x 100mm     |
| Cable management system      | yes             |

# 08 DIMENSIONS / WEIGHT

| Product dimensions W x H x D | 613 x 557.5 x 213mm |
|------------------------------|---------------------|
| Box dimensions W x H x D     | 690 x 432 x 140mm   |
| Weight (without box)         | 5.4kg               |
| EAN code                     | 4948570123971       |