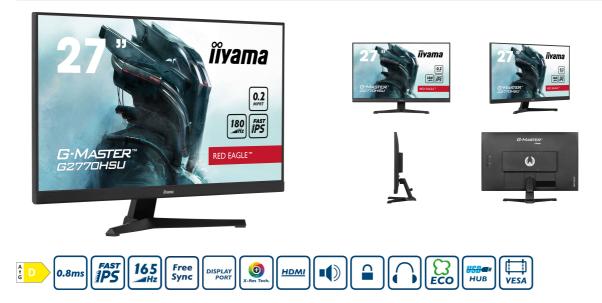

### Unleash your full gaming potential with the Fast IPS G2770HSU Red Eagle

Gain the competitive edge you need to unlock your full gaming potential with the 27" G2770HSU monitor. Featuring an ultrafast 0.2ms MPRT and a 180Hz refresh rate, this monitor ensures smooth gameplay. Armed with Adaptive Sync you can make split second decisions and forget about ghosting effects or smearing issues. The ability to adjust brightness and the dark shades with the Black Tuner delivers greater viewing performance in shadowed areas and the IPS panel technology guarantees superb image quality.

### 180Hz & 0.2ms MPRT

With 180Hz refresh rate and 0.2ms MPRT response time the force is with you! Make split second decisions and be sure the image on the screen is always sharp and smooth.

| Diagonal             | 27", 68.6cm                                                           |
|----------------------|-----------------------------------------------------------------------|
| Panel                | Fast IPS                                                              |
| Native resolution    | 1920 x 1080 @180Hz (2.1 megapixel Full HD, DisplayPort)               |
| Aspect ratio         | 16:9                                                                  |
| Panel brightness     | 300 cd/m <sup>2</sup>                                                 |
| Static contrast      | 1000:1                                                                |
| Advanced contrast    | 80M:1                                                                 |
| Response time (MPRT) | 0.2ms                                                                 |
| Viewing zone         | horizontal/vertical: 178°/178°, right/left: 89°/89°, up/down: 89°/89° |
| Colour support       | 16.7mln 8bit                                                          |
| Horizontal Sync      | 30 - 225kHz                                                           |
| Viewable area W x H  | 596.7 x 335.7mm, 20.7 x 11.7"                                         |
| Pixel pitch          | 0.311mm                                                               |
| Colour               | matte, black                                                          |