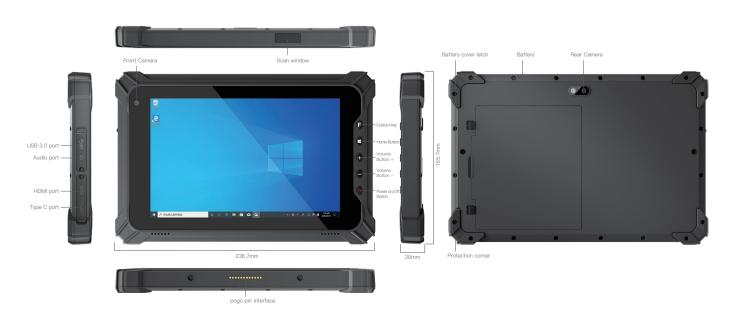

#### **Product Six Views**

# **Specification Parameter**

| Basic parameters      |                                                                                                                                                         |
|-----------------------|---------------------------------------------------------------------------------------------------------------------------------------------------------|
| Dimension             | 236.7 x 155.7 x 20mm                                                                                                                                    |
| Weight                | device unit 910g                                                                                                                                        |
| Device Color          | black                                                                                                                                                   |
| LCD                   | 8 inch TFT 16:10, 1920×1200, 550nits                                                                                                                    |
| Touch Panel           | 5 point capacitive touch screen                                                                                                                         |
| Camera                | Front 5.0MP Rear 8.0MP                                                                                                                                  |
| 1/0                   | USB 3.0 Type-A x 1, USB Type-C x 1, SIM Card, TF Card (Three in one card holder), HDMI 1.4a x 1, 12pins Pogo Pin x 1, Φ3.5mm standard earphone jack x 1 |
| Power                 | AC100V ~ 240V, 50Hz/60Hz, Output DC 19V/3.42A (Support power supply without battery adapter)                                                            |
| Performance parameter |                                                                                                                                                         |
| CPU                   | Intel® Celeron® Processor N5100                                                                                                                         |
| OS                    | Windows 10                                                                                                                                              |
| RAM                   | 4GB, Optional 8GB                                                                                                                                       |
| Storage               | 64GB, Optional 128GB                                                                                                                                    |