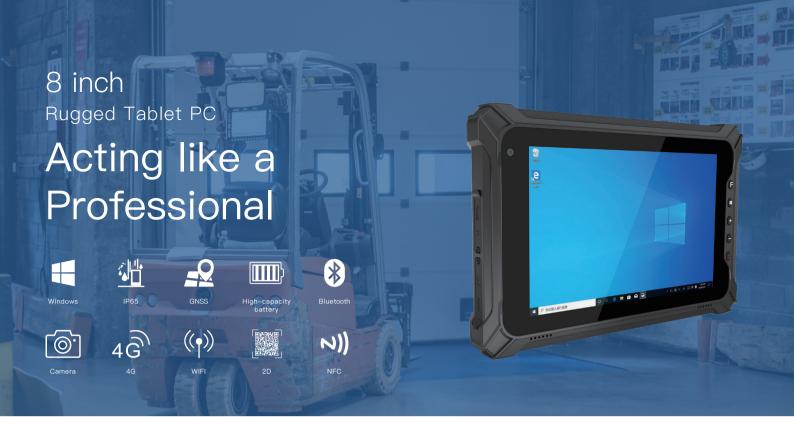

#### **Performance**

- ·Intel Jasper Lake processor Celeron N5100
- ·8 inch IPS screen, 1920x1200 TFT, 550nits
- ·5-point capacitive touch

#### Communication

- ·High speed communication as 2.4G/5.8G WIFI,
- 4G LTE, BT4.2 and etc
- $\cdot \text{Efficient}$  file transfer rely on advanced USB 3.0 I/O port
- ·Optional high performance 2D imager designed to data capture

#### **Features**

- ·Front 5.0MP + Rear 8.0MP, autofocus with flashlight
- ·Symmetric speakers. More immersive, more clear
- ·User-friendly buttons designed for efficient action

## Reliability

- ·Enhanced rugged corners withstand shock and impact
- ·IP65 Waterproof and Dustproof, MIL-STD-810G certified
- $\cdot$ Removable 5000mAh battery & New battery-free working mode