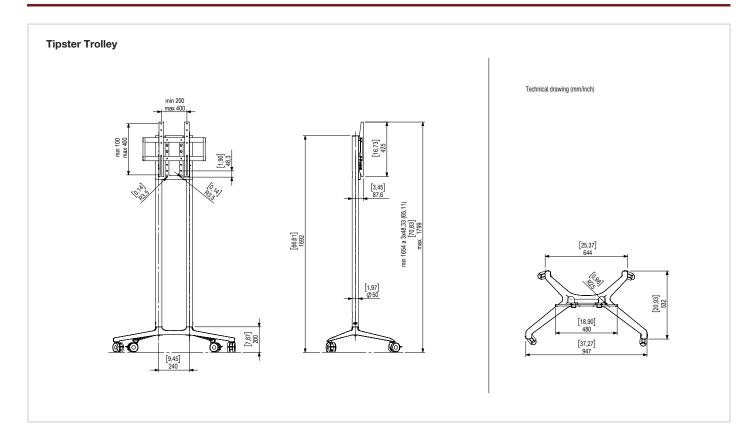

## **Technical Drawings**

## **Technical Specifications**

| PRODUCT INFORMATION                                                                        |                                                                                                                                                                                                                                                                     |
|--------------------------------------------------------------------------------------------|---------------------------------------------------------------------------------------------------------------------------------------------------------------------------------------------------------------------------------------------------------------------|
| Product Name                                                                               | PD04-Tipster                                                                                                                                                                                                                                                        |
| Order Code                                                                                 | 100015738                                                                                                                                                                                                                                                           |
| Load capacity [kg]                                                                         | up to 50 kg                                                                                                                                                                                                                                                         |
| Recomended display size                                                                    | 32" - 75"                                                                                                                                                                                                                                                           |
| Height Adjustment [mm]                                                                     | Four fixed heights                                                                                                                                                                                                                                                  |
| VESA pattern                                                                               | 100 x 200 to 400 x 400                                                                                                                                                                                                                                              |
| Product weight [kg]                                                                        | 18                                                                                                                                                                                                                                                                  |
| Shipping weight [kg]                                                                       | 20                                                                                                                                                                                                                                                                  |
| Prduct dimensions (WxHxD) [mm]                                                             | 942 x 1730 x 555                                                                                                                                                                                                                                                    |
| Colour                                                                                     | Dark Grey RAL7016                                                                                                                                                                                                                                                   |
| Shipping Content                                                                           | Trolley with 4 wheels, VESA adapter, screws, spacers, manual                                                                                                                                                                                                        |
| Optional Accessories                                                                       | PD04-DH Disinfection Holder, Dark Grey RAL7016, Order Code: 100015735 PD04-MS Multi-use Shelf, Dark Grey RAL7016, Order Code: 100015737 PD04-CS Camera Shelf, Dark Grey RAL7016, Order Code: 100015734 PD04-MB Media Box, Dark Grey RAL 7016, Order Code: 100015736 |
| For additional pictures and Solutions overview, visit www.sharpnecdisplays.eu for details. |                                                                                                                                                                                                                                                                     |