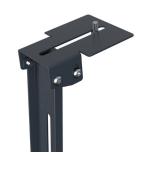

#### PD04-MS Multi-Use Shelf

Order Code: 100015737

The multi-use shelf offers maximum functionality in a small shelf. When mounting, you can choose which side of the shelf should be up. It looks just as good on the back as on the front of the NEC Tipster PD042 floorstand. You can even mount this adaptable and flexible shelf in a standing position for a closed laptop or tablet. Stepless and tool-free positioning.