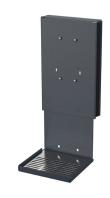

#### PD04-DH Disinfection Holder

Order Code: 100015735

This clever disinfection holder is a simple tool for keeping the workplace healthy. A perfect match for disinfection pump bottles of different sizes and shapes, and it works just as well for an automatic dispenser. The sleek attachment to the NEC PD04-Tipster floorstand will add a clean look to the solution.