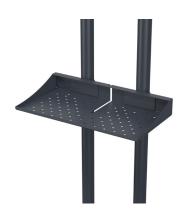

PD04-Tipster Trolley with optional accessory PD04-MS Multi-use Shelf

#### PD04-MS Multi-Use Shelf

Order Code: 100015737

The multi-use shelf offers maximum functionality in a small shelf. When mounting, you can choose which side of the shelf should be up. It looks just as good on the back as on the front of the NEC Tipster PD042 floorstand. You can even mount this adaptable and flexible shelf in a standing position for a closed laptop or tablet. Stepless and tool-free positioning.