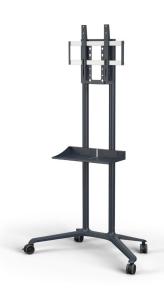

# **NEC PD04-Tipster Trolley**

Stylish and flexible mobile mounting solution

For robust handling of mobile visualization, the PD04-Tipster Trolley delivers with modern, minimalist style.

NEC MultiSync® WD551 + Tipster PD04

The trolley offers four different mounting heights to ensure your display is appropriately positioned for your audience. Suitable for presentation use in corporate environments and conferences. With 4 large lockable wheels, your display can be easily moved between locations. The trolley is suitable for displays weighing up to 50 kg and provides VESA standard mounting options.

The ingenious two-pipe design adds further to the clean look of PD04-Tipster. The pipes have room for cables, which can exit just above the casted aluminum foot, or under it, whichever suits the installation best.