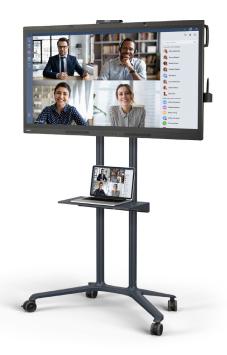

# **NEC PD04-Tipster Trolley**

Stylish and flexible mobile mounting solution

For robust handling of mobile visualization, the PD04-Tipster Trolley delivers with modern, minimalist style.

NEC MultiSync® WD551 + Tipster PD04

The trolley offers four different mounting heights to ensure your display is appropriately positioned for your audience. Suitable for presentation use in corporate environments and conferences. With 4 large lockable wheels, your display can be easily moved between locations. The trolley is suitable for displays weighing up to 50 kg and provides VESA standard mounting options.

The ingenious two-pipe design adds further to the clean look of PD04-Tipster. The pipes have room for cables, which can exit just above the casted aluminum foot, or under it, whichever suits the installation best.

#### PD04-MS Multi-Use Shelf

Order Code: 100015737

The multi-use shelf offers maximum functionality in a small shelf. When mounting, you can choose which side of the shelf should be up. It looks just as good on the back as on the front of the NEC Tipster PD042 floorstand. You can even mount this adaptable and flexible shelf in a standing position for a closed laptop or tablet. Stepless and tool-free positioning.