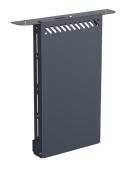

### PD04-MB Media Box

Order Code: 100015736

This media box will hide cables or a media player on the back of the Tipster floorstand so that the look of the unit will be clean and stylish. The mounting interface inside the box is adjustable.