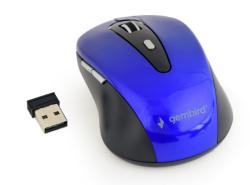

# 6-button wireless optical mouse, blue

MUSW-6B-01-B

#### **Features**

- 6-button wireless optical mouse with USB Nano-receiver
- CPI button for quick resolution changes (800 1600 DPI)
- Next/Previous buttons for faster Internet browsing

## Package contents

Mouse USB nano receiver 60 0.076995 6.36 175x125x60 mm 590x435x300 mm CN 8716309104234 8522908099

Optical resolution: 800, 1200, 1600 DPI selectable by the button

Power supply: AAA battery x 2 pcs (not included) Power consumption: 3 V DC, up to 20 mA

Nano receiver: USB 1.1 compatible, weight 2 g, 6 x 14 x 18 mm