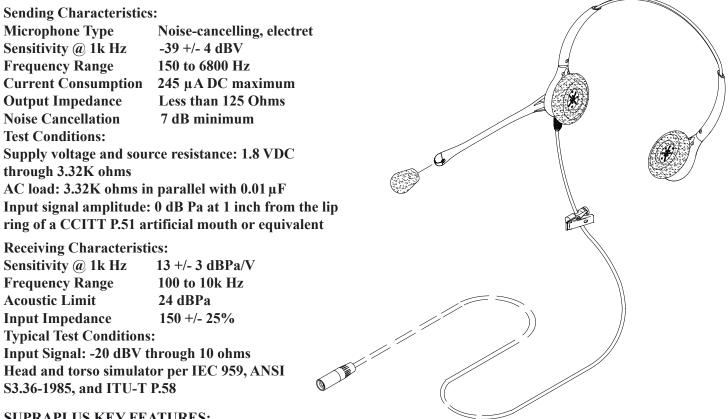

## SUPRAPLUS PROFESSIONAL HEADSET WITH TWO INDEPENDENT RECEIVER CHANNELS MODEL: HW261N-DC (PN: 86872-01)

Ultra noise-cancelling microphone. Noise cancelling microphone with extended boom cuts out more than half of all background noise ensuring excellent transmission clarity in busy, noisy environments.

Excellent audio quality. Extended frequency response improves intelligibility.

Comfortable, lightweight design. Adjustable headband and foam ear cushions create a stable, comfortable fit.

Bendable click-stop microphone boom. Stays in position for clearer voice transmission.

Small, light, flexible cable. Designed for lightweight durability, with a single-cable design.