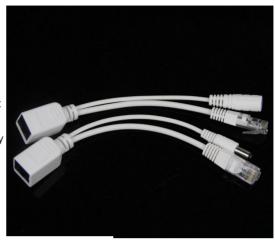

# PP12-POE-0.15M-W

- Perfect for use with IP-cameras
- Transfers power and data over single Ethernet cable
- Plug and Play: no installation or configuration required
- This passive Power over Ethernet injector + splitter adapter kit is an ideal solution to supply e.g. your IP Camera with power and data without adding an extra cable. This kit contains 2 adapters which manage the power and data transfer over only one single network cable. This very useful when you do not have a power socket anywhere near your IP camera. The PoE injector cable combines power and data onto the network cable and the PoE splitter cable converts the signal back to separate power and data for your IP Camera.

#### **Features**

- Passive Power over Ethernet (PoE) adapter kit
- PoE Injector cable: RJ45 female + power female to RJ45 male (external power adapter not included)
- PoE Splitter cable: RJ45 female + power male to RJ45 male
- Enables power and data transfer over single network cable