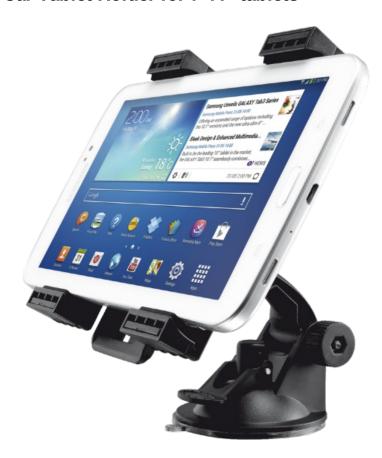

## Car Tablet Holder for 7-11" tablets

Mount your tablet to your car window or any other flat surface

## **Features**

- Perfect for navigation in the front of your carStrong suction cup for easy and safe mounting
- Fully adjustable viewing angle
- Easy detachment of your tablet
  For horizontal and vertical use
  Fits all tablets up to 11"