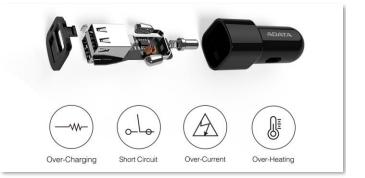

#### **Multilevel Protection**

The CV0172 is built with a smart IC chip that With complete protection mechanisms that prevent short-circuiting, overcharging, overheating and more, you can rest assured that all is safe.

#### Features

- Ultra-compact & space-saving
- Total outputting up to 17W
- Dual USB fast charging ports
- Multiple circuit protection(OCP, OTP, SCP, OCP)