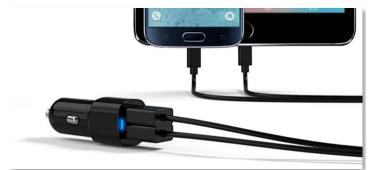

#### **Dual USB Ports**

The CV0172's small form factor allows it to blend Charge or power two devices at the same time with dual USB ports that deliver 2.4A current.