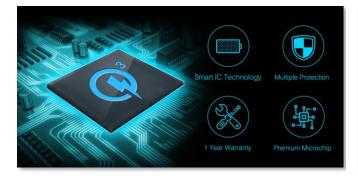

#### **Smart IC Chip for Peace of Mind**

detects your devices and adjusts power output accordingly to prevent overheating or power loss

#### **Multilevel Protection**

The CV0172 is built with a smart IC chip that With complete protection mechanisms that prevent short-circuiting, overcharging, overheating and more, you can rest assured that all is safe.

#### **Specifications**

- Color: Black
- Dimension: 60 x 25 x 21mm / 2.3 x 0.9 x 2.8"
- Weight: 19g / 0.6oz
- Input: DC 12-24V
- Output1&2: DC 5V 2.4A max.
- Output power: 17W max.
- Warranty: 1 year