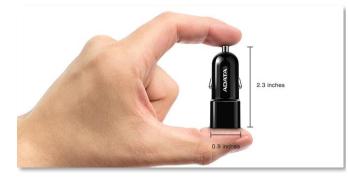

#### **Specifications**

- Color: Black
- Dimension: 60 x 25 x 21mm / 2.3 x 0.9 x 2.8"
- Weight: 19g / 0.6oz
- Input: DC 12-24V
- Output1&2: DC 5V 2.4A max.
- Output power: 17W max.
- Warranty: 1 year