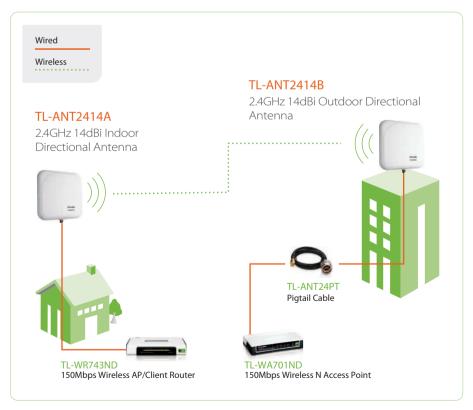

or                                            |
| Mount Style               | Pole Mount / Wall Mount                                     |
| Dimensions (L x W x H mm) | 240 x 240 x 40 mm                                           |
| Operating Temperature     | -10°C~60°C (14°F~140°F);                                    |
| Storage Temperature       | -40°C~80°C (-40°F~176°F)                                    |
| Operating Humidity        | 10%~90% non-condensing                                      |
| Storage Humidity          | 5%~90% non-condensing                                       |
| Standards                 | RoHS, WEEE                                                  |
|                           |                                                             |

## • Diagram:



## Package:

- 14dBi Panel Directional indoor/outdoor Antenna
- Installation mounting kits
- User Guide

#### **Optional Accessories:**

- 5meters Antenna Extension Cable TL-ANT24EC5S
- 6meters Low-loss Antenna Extension Cable TL-ANT24EC6N
- Pigtail Cable TL-ANT24PT