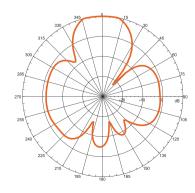

#### • Radiation Patterns:

V-Plane Co-Polarization Pattern

H-Plane Co-Polarization Pattern