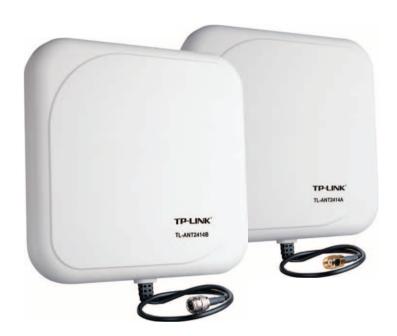

# 2.4GHz 14dBi Indoor/Outdoor Directional Antenna

## **TL-ANT2414A / TL-ANT2414B**

### • Description:

TP-LINK 14dBi 2.4GHz Indoor& outdoor Directional Antenna, TL-ANT2414A& TL-ANT2414B are designed to strengthen the signal power, increase the wireless range, reduce dead spot, and give you reliability at high data rates for both indoor and outdoor usage.