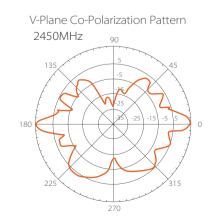

#### • Radiation Patterns:

### • Specifications:

| Frequency                | 2.4 ~ 2.5 GHz               |
|--------------------------|-----------------------------|
| S.W.R.                   | <= 2.0                      |
| Antenna Gain             | 15 dBi                      |
| Polarization             | Linear                      |
| Impedance                | 50 Ohms                     |
| HBBW @ H-Plane           | 360 Degree Omni-Directional |
| HPBW @ E-Plane           | <= 9 Degree                 |
| Handle Power             | 20 Watt                     |
| Material of Radiator     | Cu & Zn-Alloy               |
| Material of Plastic Body | Glass Fiber                 |
| Cable Type               | RG 316D                     |
| Connector Type           | N Jack                      |
| Connector Pull Test      | >= 8 Kg                     |
| Operation Temperature    | - 40 °C ~ + 65 °C           |
| Standards                | RoHS, WEEE                  |
|                          |                             |