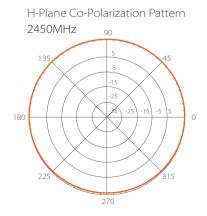

#### • Radiation Patterns:

### • Specifications:

| Frequency                | 2.4 ~ 2.5 GHz               |
|--------------------------|-----------------------------|
| S.W.R.                   | <= 2.0                      |
| Antenna Gain             | 15 dBi                      |
| Polarization             | Linear                      |
| Impedance                | 50 Ohms                     |
| HBBW @ H-Plane           | 360 Degree Omni-Directional |
| HPBW @ E-Plane           | <= 9 Degree                 |
| Handle Power             | 20 Watt                     |
| Material of Radiator     | Cu & Zn-Alloy               |
| Material of Plastic Body | Glass Fiber                 |
| Cable Type               | RG 316D                     |
| Connector Type           | N Jack                      |
| Connector Pull Test      | >= 8 Kg                     |
| Operation Temperature    | - 40 °C ~ + 65 °C           |
| Standards                | RoHS, WEEE                  |
|                          |                             |