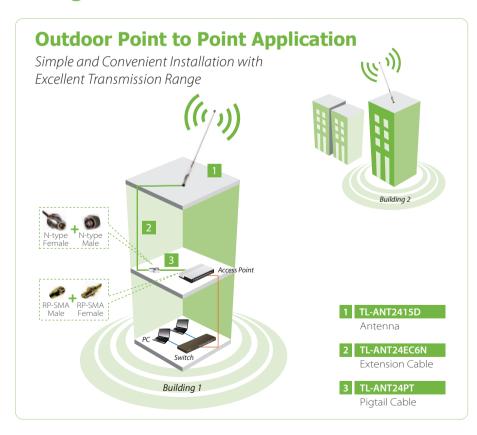

|
| Polarization             | Linear                      |
| Impedance                | 50 Ohms                     |
| HBBW @ H-Plane           | 360 Degree Omni-Directional |
| HPBW @ E-Plane           | <= 9 Degree                 |
| Handle Power             | 20 Watt                     |
| Material of Radiator     | Cu & Zn-Alloy               |
| Material of Plastic Body | Glass Fiber                 |
| Cable Type               | RG 316D                     |
| Connector Type           | N Jack                      |
| Connector Pull Test      | >= 8 Kg                     |
| Operation Temperature    | - 40 °C ~ + 65 °C           |
| Standards                | RoHS, WEEE                  |
|                          |                             |

## • Diagram:



#### Package:

- -15dBi Outdoor Omni-directional Antenna
- Installation mounting kits
- User Guide

#### **Related Products:**

- 54Mbps High Power Wireless Access Point TL-WA5110G
- 150Mbps Wireless N Access Point TL-WA701ND