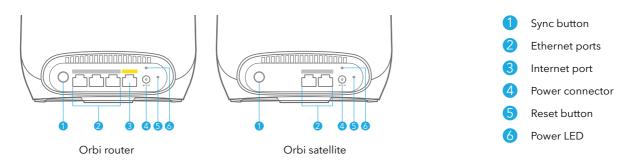

d



1

Download the Orbi app and install your Orbi WiFi system

On your mobile phone, download the Orbi app and follow the setup instructions.



2

Secure your devices with NETGEAR
Armor

NETGEAR Armor™ powered by Bitdefender® provides best-inclass cybersecurity protection for your smart devices, smartphones, and computers.

Tap the **Security** icon in your Orbi app to explore your free one-year subscription.



3

Do more with the app

Check out everything you can do on the Orbi app! Pause the Internet, run a speed test, set Smart Parental Controls, and more.

Check for Smart Parental Controls availability in your area: www.netgear.com/ NETGEAR-SPC-availability



#### Contents

Power adapters vary by region. Packages in some regions might also include plug adapters.



#### Overview



# Troubleshooting

If you're having problems with the installation, try the following:

- Turn off your modem and Orbi router and disconnect them. Reboot your modem. Reconnect your Orbi router to your modem, and try installing with the Orbi app again.
- If you're still unable to install your Orbi router using the Orbi app, install it
  manually using the router web interface. Visit <u>orbilogin.com</u> to access the
  router web interface.

If you already own another Orbi router and you used the Orbi app before, go to the dashboard and tap  ${\color{orange} \bigcirc} >$  NEW SETUP to install your new Orbi router.

For more information, visit netgear.com/orbihelp.

#### **NETGEAR**

NETGEAR, Inc. 350 East Plumeria Drive San Jose, CA 95134, USA © NETGEAR, Inc., NETGEAR and the NETGEAR Logo