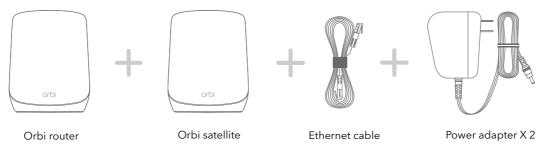

#### Contents

Power adapters vary by region. Packages in some regions might also include plug adapters.