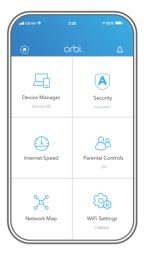

Tap the **Security** icon in your Orbi app to explore your free one-year subscription.

3

Do more with the app

Check out everything you can do on the Orbi app! Pause the Internet, run a speed test, set smart parental controls, and more.