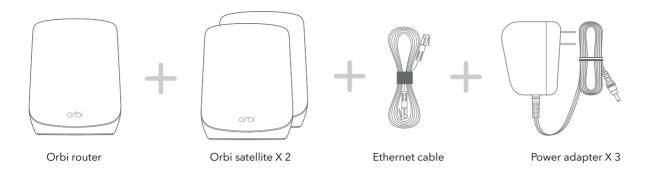

# Let's get started



1

Download the Orbi app and install your Orbi WiFi system

On your mobile phone, download the Orbi app and follow the setup instructions.



2

Secure your devices with NETGEAR Armor

NETGEAR Armor<sup>™</sup> powered by Bitdefender<sup>®</sup> provides best-inclass cybersecurity protection for your smart devices, smartphones, and computers.

Tap the **Security** icon in your Orbi app to explore your free one-year subscription.



3

Do more with the app

Check out everything you can do on the Orbi app! Pause the Internet, run a speed test, set smart parental controls, and more.



### Contents



## Overview



# Troubleshooting

If you're having problems with the installation, try the following:

- Turn off your modem and Orbi router and disconnect them. Reboot your modem.
   Reconnect your Orbi router to your modem, and try installing with the Orbi app again.
- If you're still unable to install your Orbi router using the Orbi app, install it manually
  using the router web interface. Visit <u>orbilogin.com</u> to access the router web interface.

If you already own another Orbi router and you used the Orbi app before, go to the dashboard and tap (A) > **NEW SETUP** to install your new Orbi router.

For more information, visit netgear.com/orbihelp.

#### **NETGEAR**

**NETGEAR, Inc.** 350 East Plumeria Drive San Jose, CA 95134, USA © NETGEAR, Inc., NETGEAR and the NETGEAR Logo a