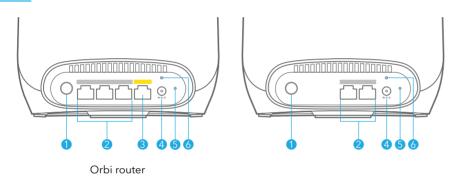

# Support and Community

Sync button
Ethernet ports
Internet port
Power connector
Reset button
Power LED

Visit <u>netgear.com/support</u> to get your questions answered and access the latest downloads.

You can also check out our NETGEAR Community for helpful advice at <u>community.netgear.com</u>.