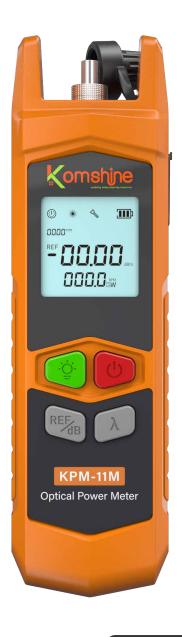

# KPM-11M

### Mini Power Meter

Compact

2.5mm universal

Accuracy: ±0.2dB

7 Wavelengths

Calibrate Automatically

LED Light

## **Product features**

- Accuracy lower than ±0.2dB
- Users can calibrate the value manually
- 60 hours continuous use
- 7 Wavelengths (850/980 /1300/ 1310/1490/1550/1625nm)
- Pocket Design, mini and compact
- Range of measurement: -70~+10dBm / -50~+26dBm
- Universal adapter design, suit for SC, FC, ST Connector
- Lithium Battery is Optional, USB Charging, easy to use
- Built in LED Light, Easy to operate in the dark environment

# SProduct Characteristics

| Model                   | KPM-11M                                         |
|-------------------------|-------------------------------------------------|
| Wavelength Range        | 800 ~ 1700 (nm)                                 |
| Probe type              | InGaAs                                          |
| Optical connector       | 2.5mm universal interface(1.25mm LC optional )  |
| Measurement range (dBm) | –50 ~ +26 dBm                                   |
| Uncertainty             | < 0.2 dB                                        |
| Standard wavelengths    | 850、980、1300、1310、1490、1550、1625 (nm)           |
| Resolution (dB)         | 0.01dB                                          |
| Operating temperature   | −10 ~ +60 (°C)                                  |
| Storage temperature     | -25 ~ +70 (°C)                                  |
| Automatic shutdown time | 10 min                                          |
| Power working time      | Battery type: 20h (only use of power meter)     |
|                         | Charging type: 60h (only use of power meter)    |
| LED Light               | Available                                       |
| Power supply            | Built in 1000mAh Lithium battery / AAA 1.5V *2  |
| Charging port           | USB (Just for charging type)                    |
| Size/ Weight            | 127 x 36.5 x 28 mm / 61g (includes the battery) |