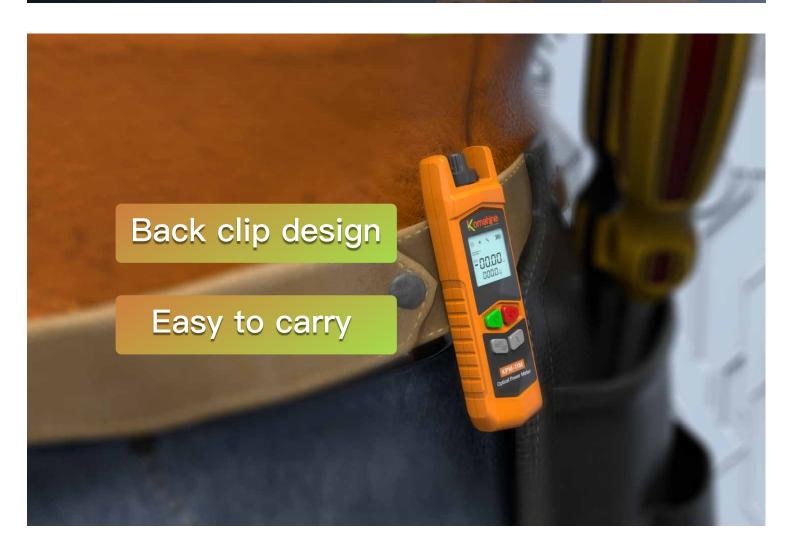

## **Product features**

- Accuracy lower than ±0.2dB
- Users can calibrate the value manually
- 60 hours continuous use
- 7 Wavelengths (850/980 /1300/ 1310/1490/1550/1625nm)
- Pocket Design, mini and compact
- Range of measurement: -70~+10dBm / -50~+26dBm
- Universal adapter design, suit for SC, FC, ST Connector
- Lithium Battery is Optional, USB Charging, easy to use
- Built in LED Light, Easy to operate in the dark environment