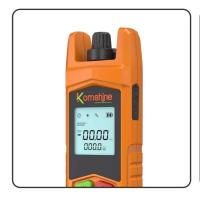

### Mini Power Meter

Compact

2.5mm universal

Accuracy: ±0.2dB

7 Wavelengths

Calibrate Automatically

LED Light

## **Product features**

- Accuracy lower than ±0.2dB
- Users can calibrate the value manually
- 60 hours continuous use
- 7 Wavelengths (850/980 /1300/ 1310/1490/1550/1625nm)
- Pocket Design, mini and compact
- Range of measurement: -70~+10dBm / -50~+26dBm
- Universal adapter design, suit for SC, FC, ST Connector
- Lithium Battery is Optional, USB Charging, easy to use
- Built in LED Light, Easy to operate in the dark environment

### 2.5mm universal interface