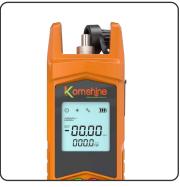

### Mini Power Meter

Compact

2.5mm universal

Accuracy: ±0.2dB

7 Wavelengths

Calibrate Automatically

LED Light

## **Product features**

- Accuracy lower than ±0.2dB
- Users can calibrate the value manually
- 60 hours continuous use
- 7 Wavelengths (850/980 /1300/ 1310/1490/1550/1625nm)
- Pocket Design, mini and compact
- Range of measurement: -70~+10dBm / -50~+26dBm
- Universal adapter design, suit for SC, FC, ST Connector
- Lithium Battery is Optional, USB Charging, easy to use
- Built in LED Light, Easy to operate in the dark environment

### 2.5mm universal interface