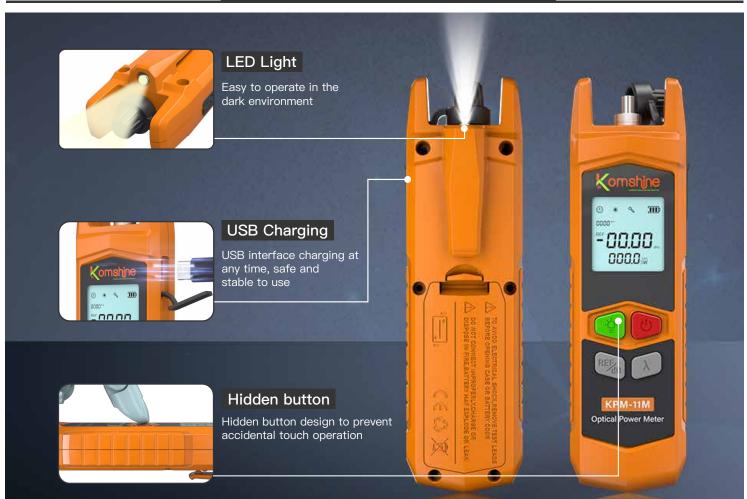

## **Product features**

- Accuracy lower than ±0.2dB
- Users can calibrate the value manually
- 60 hours continuous use
- 7 Wavelengths (850/980 /1300/ 1310/1490/1550/1625nm)
- Pocket Design, mini and compact
- Range of measurement: -70~+10dBm / -50~+26dBm
- Universal adapter design, suit for SC, FC, ST Connector
- Lithium Battery is Optional, USB Charging, easy to use
- Built in LED Light, Easy to operate in the dark environment

## **☆** Product Display