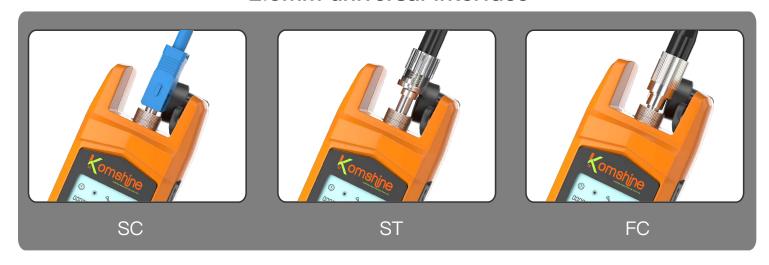

## **Product features**

- Accuracy lower than ±0.2dB
- Users can calibrate the value manually
- 60 hours continuous use
- 7 Wavelengths (850/980 /1300/ 1310/1490/1550/1625nm)
- Pocket Design, mini and compact
- Range of measurement: -70~+10dBm / -50~+26dBm
- Universal adapter design, suit for SC, FC, ST Connector
- Lithium Battery is Optional, USB Charging, easy to use
- Built in LED Light, Easy to operate in the dark environment

### 2.5mm universal interface