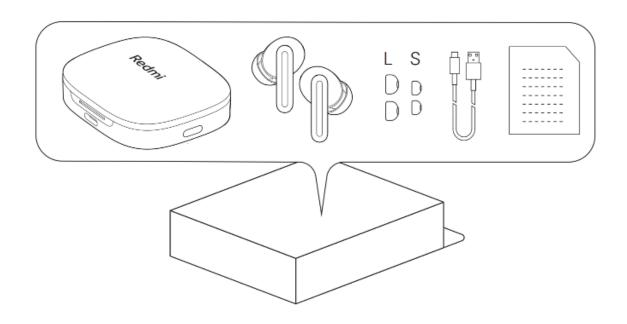

--------------------------------------------------------|
| Earpbuds Battery Life:                     | Approx. 10 h (ANC off)                 | Wireless Connectivity: | Bluetooth 5.4                                                   |
| Total Battery Life<br>(with charging box): | Approx. 42 h(ANC off)                  | weight:                | about 5.0g(earbud)/ 43.2g(total)                                |
| Earpbuds Size:                             | 31.13 *21.34 * 23.5mm                  | Charging box size:     | 61.01*51.71*24.80mm                                             |
| Charging Port:                             | Туре-С                                 | Bluetooth range:       | 10m                                                             |

## Contents in package: