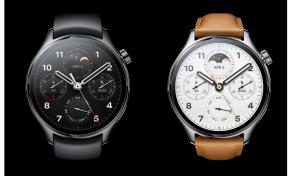

Sensors

<sup>\*</sup>SKU A (Black Case with Black Fluororubber Strap): BHR6013GL, BHR6019AP

<sup>\*</sup>SKU B (Sliver Case with Brown Leather Strap): BHR6417GL, BHR6424AP

<sup>\*5</sup>ATM water resistance: the product can be worn in the swimming pool, while swimming near the shore, or during other shallowwater activities. However, It cannot be used in hot showers, sauna, or diving. Furthermore, avoid the watch being directly impacted by swift currents during water sports. The water-resistant level is not permanent and may decline over time.