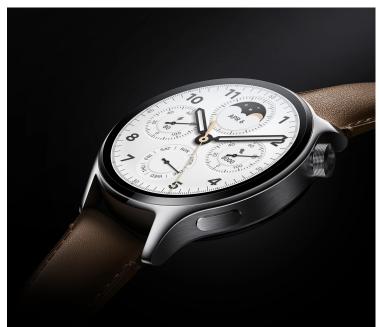

# A classic fit.

#### Classic and sleek design, rotatable crown

Sapphire glass, stainless steel case

# 1.47" AMOLED display, ultra-thin bezel

Always on Display, exquisite watch faces