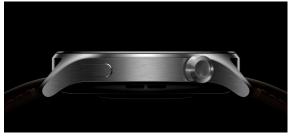

#### Classic and sleek design, rotatable crown

Sapphire glass, stainless steel case