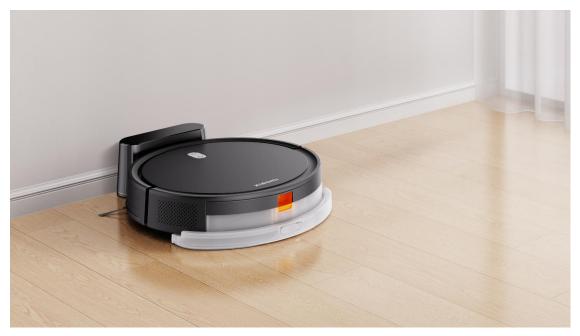

# Xiaomi Robot Vacuum E5

EU: ID: 55299 SKU: BHR8298EU

#### Sweep & Mop

- 3 level settings of suction power
- 400ml dust box & 90ml water tank