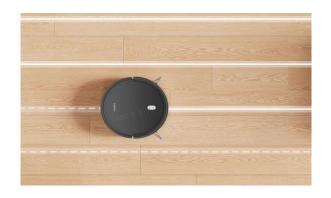

### **Navigation**

- Gyroscope, intelligent path planning
- 300mm diameter and 70mm height