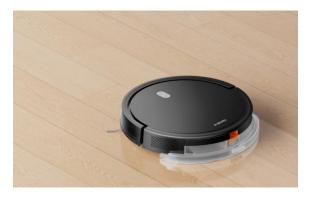

### **Navigation**

- Gyroscope, intelligent path planning
- 300mm diameter and 70mm height

## Xiaomi Robot Vacuum E5

Smart path planning

3 level settings of suction power

Quick-disassemble

Sweeping & Mopping

2000Pa powerful suction fan blower

APP control