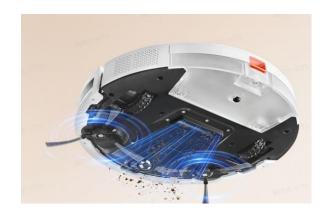

### Powerful cleaning

- 2000Pa powerful suction fan blower
- 2600mAh nominal battery capacity

#### Sweep & Mop

- 3 level settings of suction power
- 400ml dust box & 90ml water tank