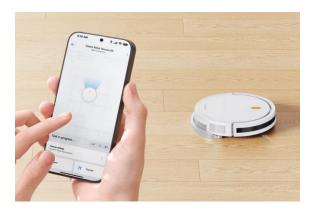

# Xiaomi Robot Vacuum E5



EU: ID: 55299 SKU: BHR8298EU

### **Navigation**

- Gyroscope, intelligent path planning
- 300mm diameter and 70mm height

### Powerful cleaning

- 2000Pa powerful suction fan blower
- 2600mAh nominal battery capacity

#### Sweep & Mop

- 3 level settings of suction power
- 400ml dust box & 90ml water tank

#### Your virtual home

- Support APP control
- Support Google & Alexa

## Xiaomi Robot Vacuum E5





Smart path planning



3 level settings of suction power



Quick-disassemble



Sweeping & Mopping



2000Pa powerful suction fan blower



APP control

# Xiaomi Robot Vacuum E5



## Specification

| -                      |                                                                                                                                |
|------------------------|--------------------------------------------------------------------------------------------------------------------------------|
| Cleaning mode          | Sweep & Mop                                                                                                                    |
| Battery                | 2600mAh                                                                                                                        |
| Suction power          | 2000Pa