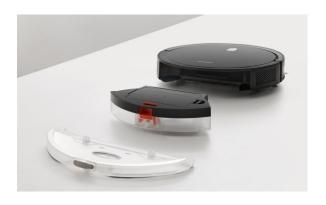

#### Sweep & Mop

- 3 level settings of suction power
- 400ml dust box & 90ml water tank