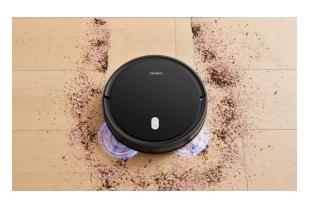

### Powerful cleaning

- 2000Pa powerful suction fan blower
- 2600mAh nominal battery capacity

#### Sweep & Mop

- 3 level settings of suction power
- 400ml dust box & 90ml water tank